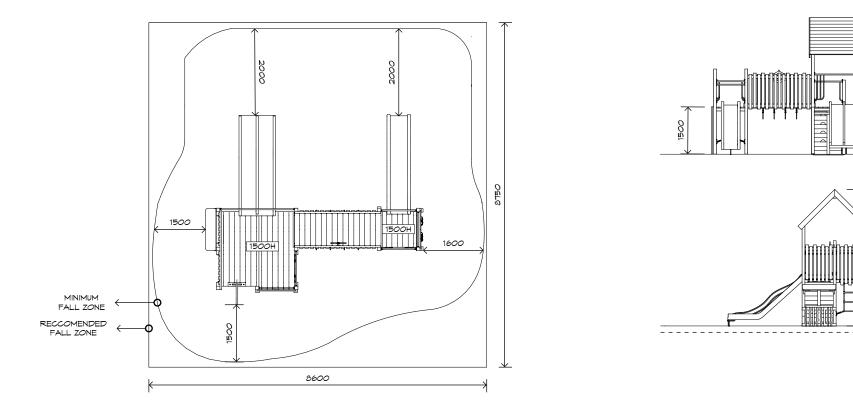

On HDPE (high density polyethylene) structural failure

**10 YEAR** 

rope work and activity nets

SURFACING: RECOMMENDED: 80 m<sup>2</sup> MINIMUM: 62 m<sup>2</sup> EDGING: 36 lm

4300

00 00

800

SURFACE LEVEL