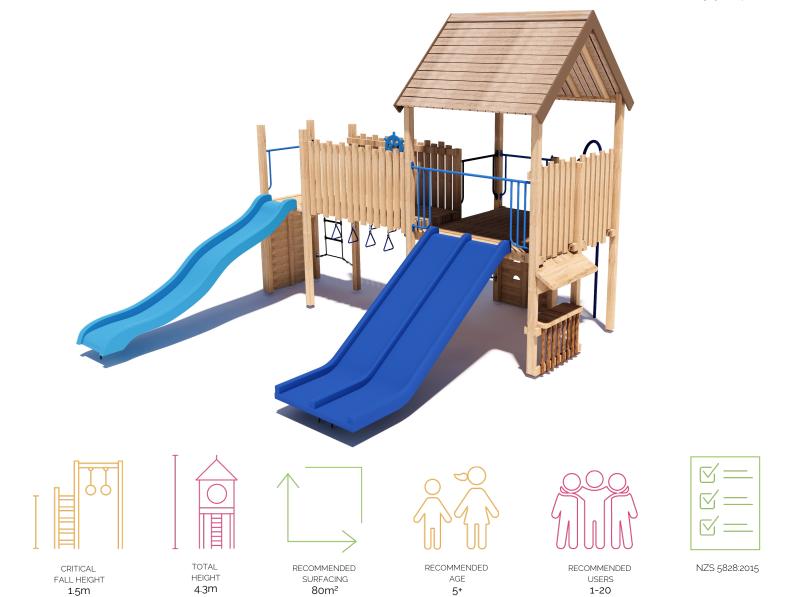

On HDPE (high density polyethylene) structural failure

**10 YEAR** 

rope work and activity nets

SURFACING: RECOMMENDED: 80 m<sup>2</sup> MINIMUM: 62 m<sup>2</sup> EDGING: 36 lm

4300

00 00

800

SURFACE LEVEL