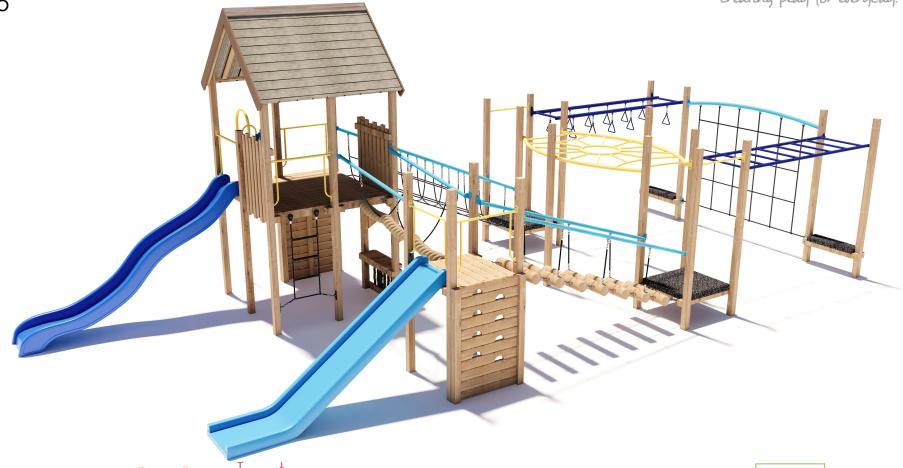

## **Product Sheet**

Junior Play Structure

CRITICAL FALL HEIGHT 1.8m

TOTAL HEIGHT 4.5m

RECOMMENDED SURFACING 155m<sup>2</sup>

RECOMMENDED AGE 5+

RECOMMENDED USERS 1-40

NZS 5828:2015

## Junior Play Structure