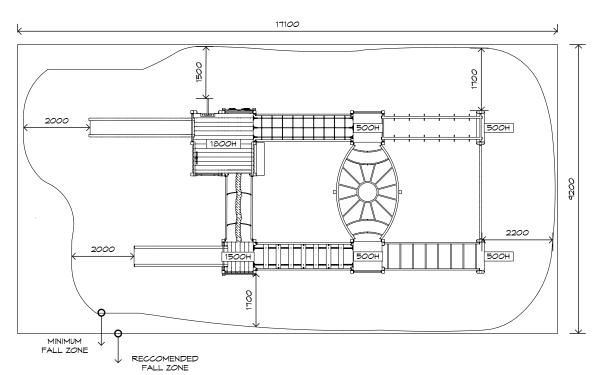

## **Product Sheet**

Junior Play Structure

CRITICAL FALL HEIGHT 1.8m

TOTAL HEIGHT 4.5m

RECOMMENDED SURFACING 155m<sup>2</sup>

RECOMMENDED AGE 5+

RECOMMENDED USERS 1-40

NZS 5828:2015

SURFACING: RECOMMENDED: 155 m<sup>2</sup> MINIMUM: 133 m<sup>2</sup> EDGING: 52 lm