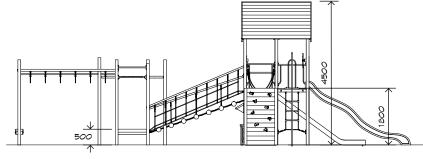

## **Product Sheet**

Junior Play Structure

CRITICAL FALL HEIGHT 1.8m

TOTAL HEIGHT 4.5m

RECOMMENDED SURFACING 155m<sup>2</sup>

RECOMMENDED AGE 5+

RECOMMENDED USERS 1-40

NZS 5828:2015