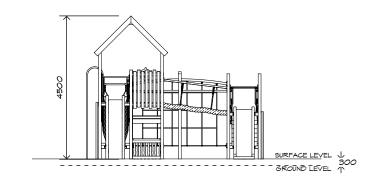

## **Product Sheet**

Junior Play Structure

CRITICAL FALL HEIGHT 1.8m

TOTAL HEIGHT 4.5m

RECOMMENDED SURFACING 155m<sup>2</sup>

RECOMMENDED AGE 5+

RECOMMENDED USERS 1-40

NZS 5828:2015

SURFACING: RECOMMENDED: 155 m<sup>2</sup> MINIMUM: 133 m<sup>2</sup> EDGING: 52 lm