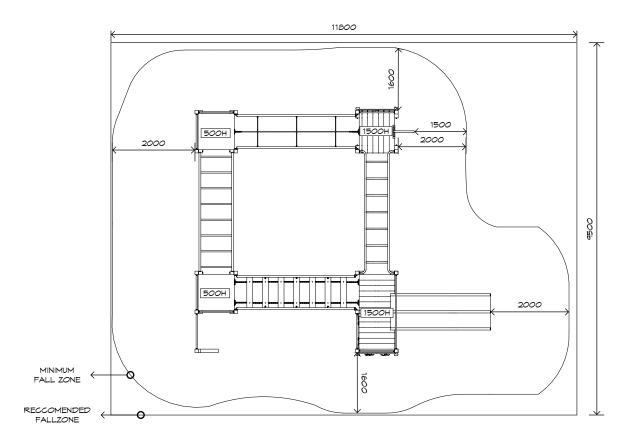

SURFACING

112m<sup>2</sup>

NZS 5828:2015

RECOMMENDED

USERS

1-25

SURFACING: RECOMMENDED: 112 m<sup>2</sup> MINIMUM: 89 m<sup>2</sup> EDGING: 43 lm