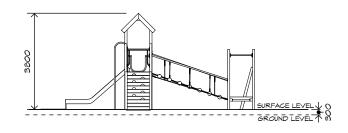

## **Product Sheet** playground creations creating play for everyday! Junior Play Structure J003

RECOMMENDED

5+

TOTAL

HEIGHT

3.8m

CRITICAL

FALL HEIGHT 1.8m RECOMMENDED