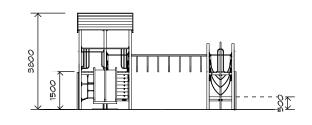

## **Product Sheet** playground creations creating play for everyday! Junior Play Structure J003

RECOMMENDED

5+

TOTAL

HEIGHT

3.8m

CRITICAL

FALL HEIGHT 1.8m RECOMMENDED