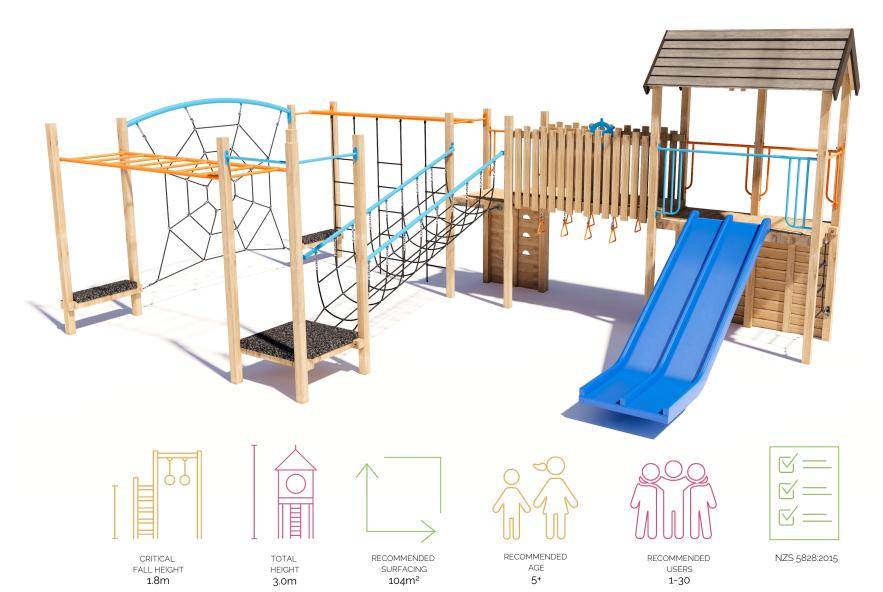

SURFACING: RECOMMENDED: 104 m<sup>2</sup> MINIMUM: 90 m<sup>2</sup> EDGING: 42 lm