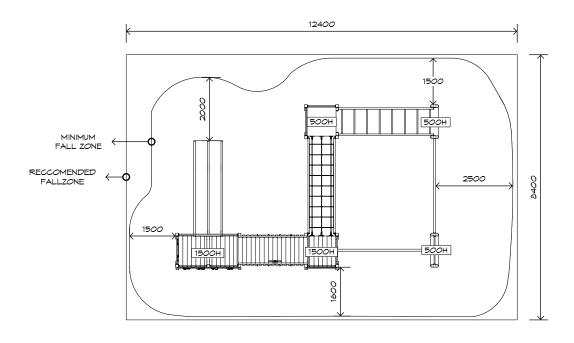

SURFACING: RECOMMENDED: 104 m<sup>2</sup> MINIMUM: 90 m<sup>2</sup> EDGING: 42 lm