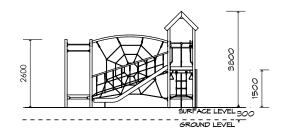

### **Product Sheet**

# Junior Play Structure





### **Product Sheet**

## Junior Play Structure









#### **Product Warranty**

Playground Creations warrants its products to be free from defect in materials or workmanship during normal use and installation and in accordance with our specifications.

Full warranty details on request.
Disclaimer: This should be read in conjunction
with the Playground Creations full warranty
terms and conditions.



On H5 posts and stainless steel fabricated components



On steel equipment with forced movement



On HDPE (high density polyethylene) structural failure



On combination rope work and activity nets



On all moving components

SURFACING: RECOMMENDED: 104 m<sup>2</sup> MINIMUM: 90 m<sup>2</sup> EDGING: 42 lm