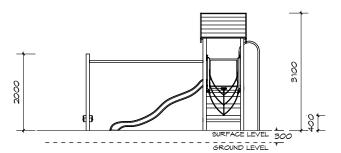

On HDPE (high density polyethylene) structural failure

On combination rope work and activity nets

3100

1200

SURFACING: RECOMMENDED: 70 m<sup>2</sup> MINIMUM: 64 m<sup>2</sup> EDGING: 34 lm

3100

6