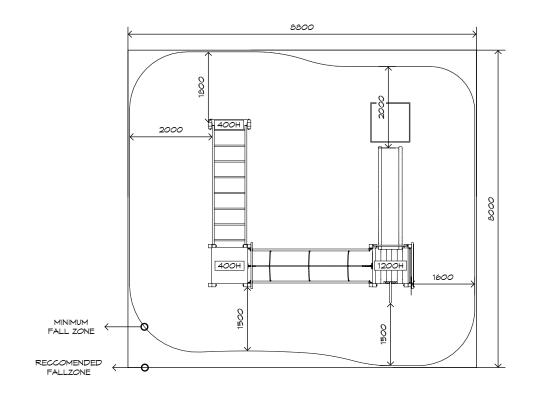

On HDPE (high density polyethylene) structural failure

On combination rope work and activity nets

3100

1200

SURFACING: RECOMMENDED: 70 m<sup>2</sup> MINIMUM: 64 m<sup>2</sup> EDGING: 34 lm

3100

6