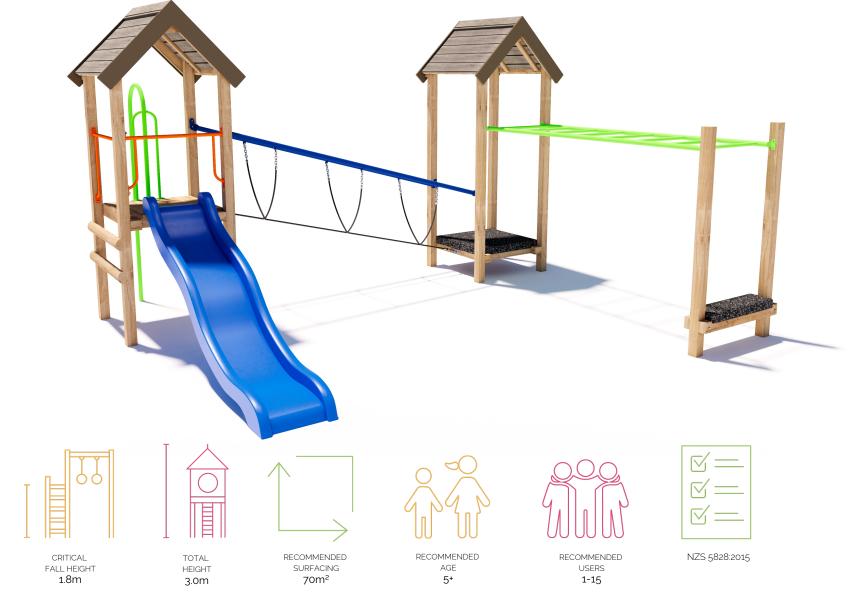

On HDPE (high density polyethylene) structural failure

On combination rope work and activity nets

3100

1200

SURFACING: RECOMMENDED: 70 m<sup>2</sup> MINIMUM: 64 m<sup>2</sup> EDGING: 34 lm

3100

6