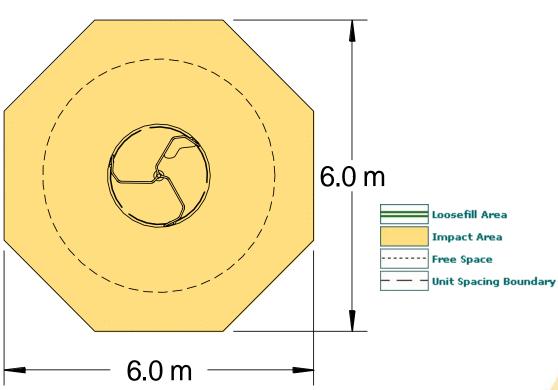

| Technical Informatio                            | <u>n</u>           |
|-------------------------------------------------|--------------------|
| <b>Equipment Dimensions</b>                     |                    |
| Length / Width / Height                         | 2m x 2m x 1m       |
| <b>Surfacing and Area Require</b>               | ed                 |
| Minimum Space Required L/W/H                    | 6.1m x 6.1m x 2.5m |
| Max Gradient of Ground                          | 1 in 50            |
| Free Height of Fall                             | 1.0m               |
| Impact Area                                     | 26.62m²            |
| Loosefill at 250mm<br>Bark / Cushionfall / Sand | n/a                |
| Tiles                                           | n/a                |
| Installation Information                        |                    |
| Overall Weight                                  | 243kg              |
| Heaviest Part                                   | 45kg               |
| Largest Part                                    | 2m x 2m x .6m      |
| Longest Part                                    | 2m                 |
| Concrete Required                               | 0.4m <sup>3</sup>  |