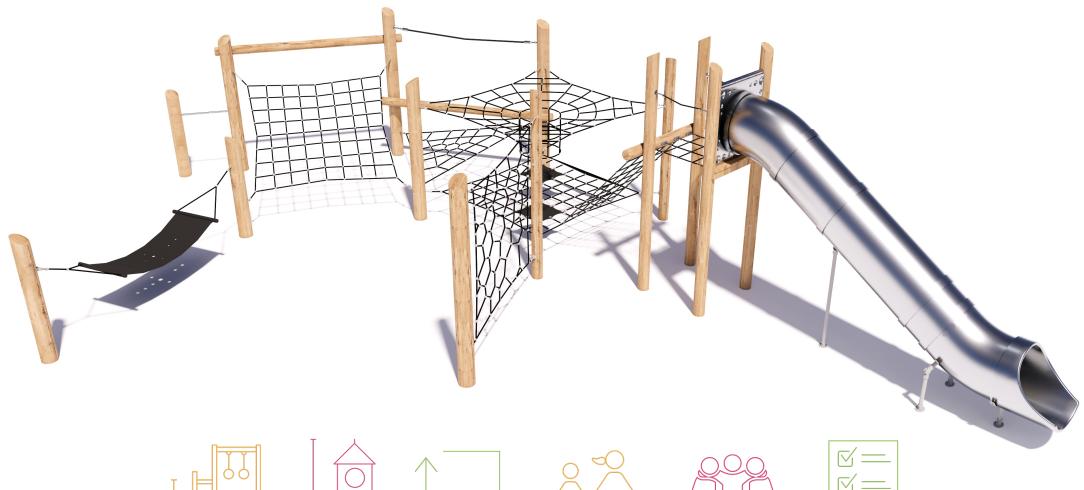

# Harakeke Unit

H003

CRITICAL FALL HEIGHT 2.5M

TOTAL HEIGHT 3.7m

RECOMMENDED SURFACING 177m<sup>2</sup>

RECOMMENDED AGE 2+

RECOMMENDED USERS 1-30

NZS 5828:2015

## Harakeke Unit

H003