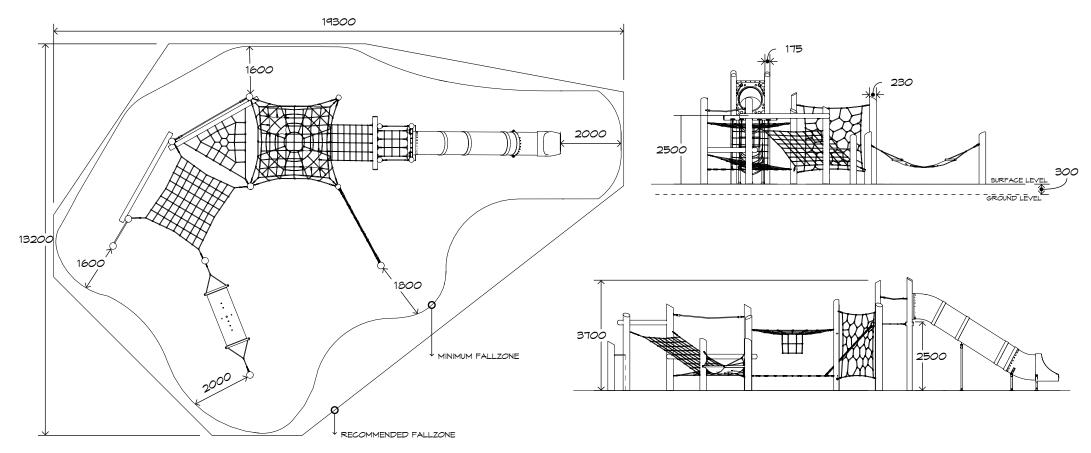

# Harakeke Unit

H003

CRITICAL FALL HEIGHT 2.5M

TOTAL HEIGHT 3.7m

RECOMMENDED SURFACING 177m<sup>2</sup>

RECOMMENDED AGE 2+

RECOMMENDED USERS 1-30

NZS 5828:2015