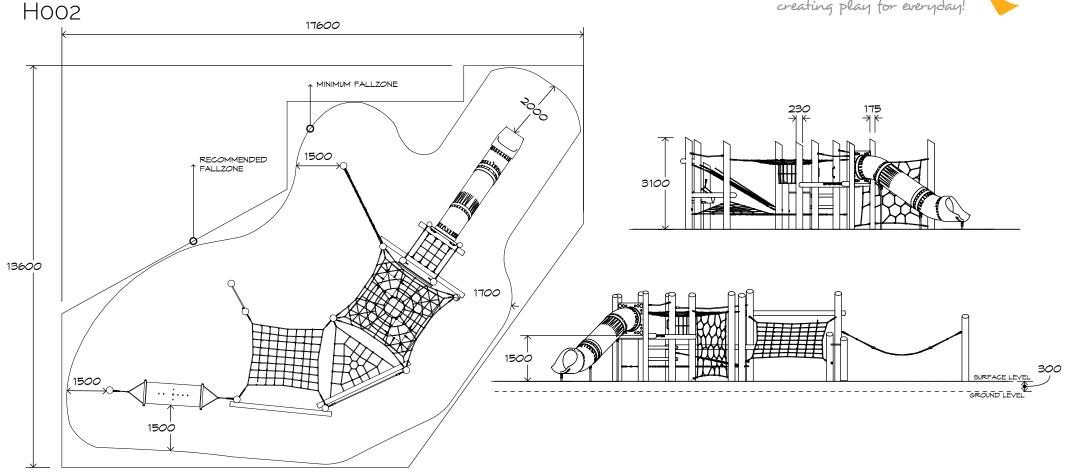

# Harakeke Unit

2.0m

3.1m

130m<sup>2</sup>

H002

2+

1-25

SURFACING: RECOMMENDED: 130 m² EDGING: 55lm