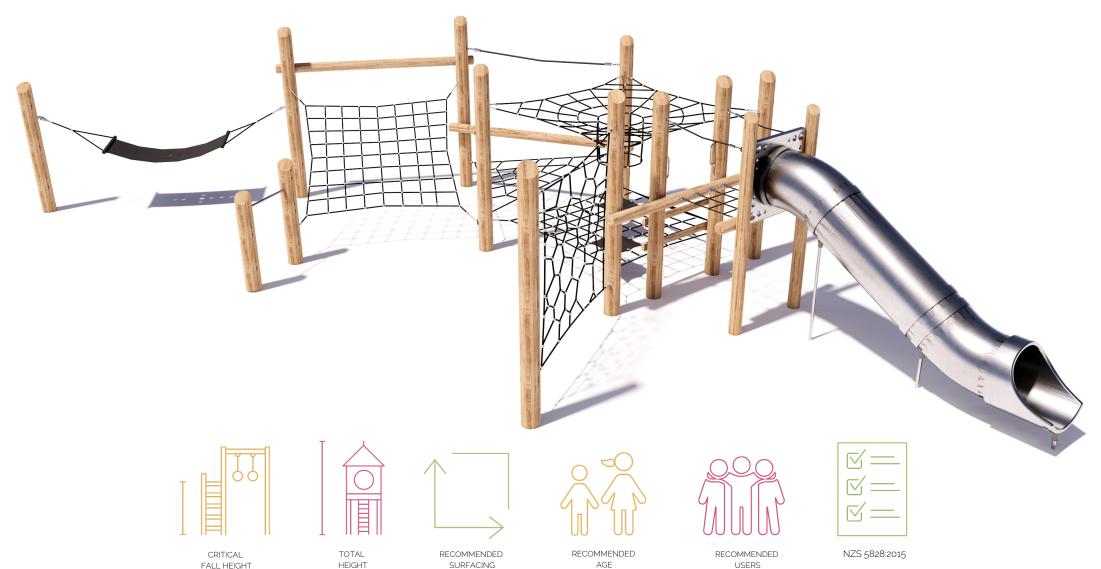

# Harakeke Unit

2.0m

3.1m

130m<sup>2</sup>

H002

2+

1-25

SURFACING: RECOMMENDED: 130 m² EDGING: 55lm