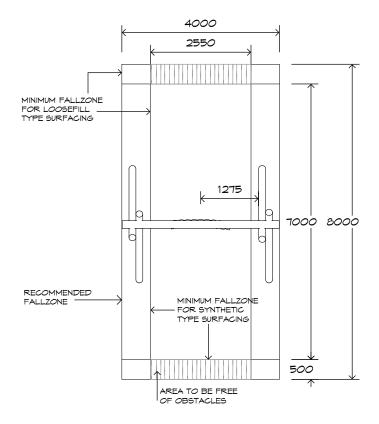

### **Product Sheet**

1 Bay Log Swing

SWG-LO 016-1-2.4

1 Double Rope







CRITICAL FALL HEIGHT 1.5m



TOTAL HEIGHT 3.0m



RECOMMENDED SURFACING 32m<sup>2</sup>



RECOMMENDED AGE 2+



RECOMMENDED USERS 1-4



NZS 5828:2015

### **Product Sheet**

# 1 Bay Log Swing SWG-LO 016-1-2.4

## 1 Double Rope







#### Product Warranty

Playground Creations warrants its products to be free from defect in materials or workmanship during normal use and installation and in accordance with our specifications.

Full warranty details on request.
Disclaimer: This should be read in conjunction
with the Playground Creations full warranty
terms and conditions.



On H5 posts and stainless steel fabricated components



On steel equipment with forced movement



On HDPE (high density polyethylene) structural failure



On combination rope work and activity nets



On all moving components

SURFACING: RECOMMENDED: 32 m² EDGING: 24lm