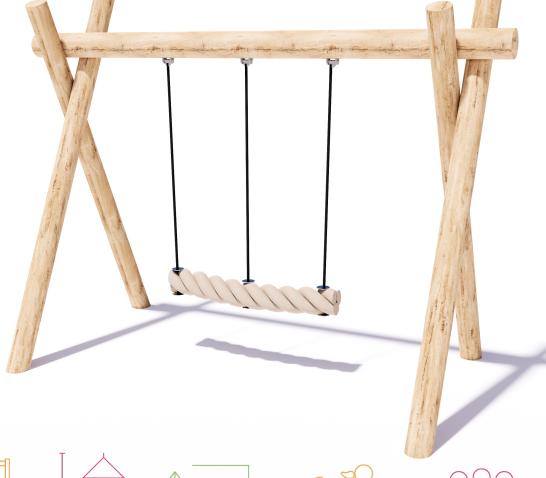

### **Product Sheet**

1 Bay Log Swing

SWG-LO 016-1-2.4

1 Double Rope

CRITICAL FALL HEIGHT 1.5m

TOTAL HEIGHT 3.0m

RECOMMENDED SURFACING 32m<sup>2</sup>

RECOMMENDED AGE 2+

# 1 Bay Log Swing SWG-LO 016-1-2.4

## 1 Double Rope

SURFACING: RECOMMENDED: 32 m² EDGING: 24lm