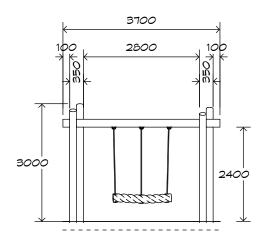

### **Product Sheet**

1 Bay Log Swing

SWG-LO 016-1-2.4

1 Double Rope

CRITICAL FALL HEIGHT 1.5m

TOTAL HEIGHT 3.0m

RECOMMENDED SURFACING 32m<sup>2</sup>

RECOMMENDED AGE 2+

RECOMMENDED USERS 1-4

NZS 5828:2015