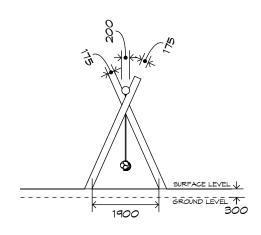

### **Product Sheet**

1 Bay Log Swing

SWG-LO 016-1-2.4

1 Double Rope

CRITICAL FALL HEIGHT 1.5m

TOTAL HEIGHT 3.0m

RECOMMENDED SURFACING 32m<sup>2</sup>

RECOMMENDED AGE 2+

RECOMMENDED USERS 1-4

NZS 5828:2015