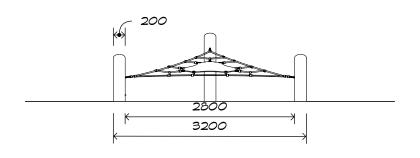

## **Product Sheet**

Inclined Tri Tramp

CN-1064

CRITICAL FALL HEIGHT 1.0m

TOTAL HEIGHT 1.25m

RECOMMENDED SURFACING 27m<sup>2</sup>

RECOMMENDED AGE 3+

RECOMMENDED USERS 1-6

## Inclined Tri Tramp CN-1064