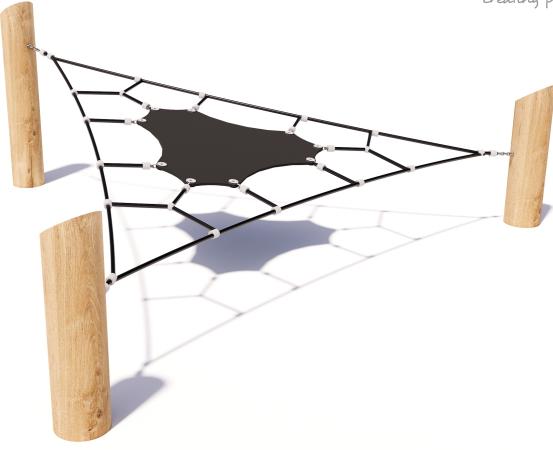

## **Product Sheet**

Inclined Tri Tramp

CN-1064

CRITICAL FALL HEIGHT 1.0m

TOTAL HEIGHT 1.25m

RECOMMENDED SURFACING 27m<sup>2</sup>

RECOMMENDED AGE 3+

RECOMMENDED USERS 1-6

## Inclined Tri Tramp CN-1064