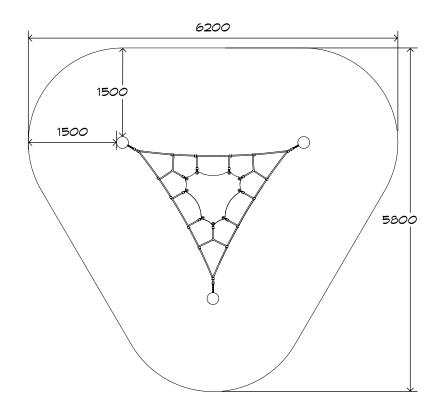

## **Product Sheet**

Inclined Tri Tramp

CN-1064

CRITICAL FALL HEIGHT 1.0m

TOTAL HEIGHT 1.25m

RECOMMENDED SURFACING 27m<sup>2</sup>

RECOMMENDED AGE 3+

RECOMMENDED USERS 1-6

SURFACING: RECOMMENDED: 27 m<sup>2</sup>