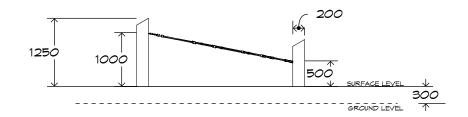

## **Product Sheet**

Inclined Tri Tramp

CN-1064

CRITICAL FALL HEIGHT 1.0m

TOTAL HEIGHT 1.25m

RECOMMENDED SURFACING 27m<sup>2</sup>

RECOMMENDED AGE 3+

RECOMMENDED USERS 1-6

## Inclined Tri Tramp CN-1064