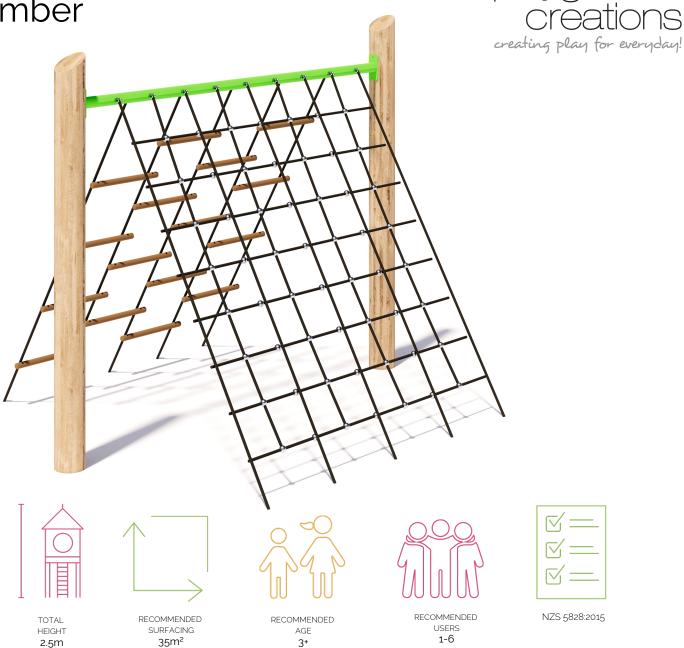

## **Product Sheet**

Ninja Warrior Climber

CRITICAL

FALL HEIGHT

2.2M

CN-1062

## Ninja Warrior Climber CN-1062

SURFACING: RECOMMENDED: 35 m<sup>2</sup>