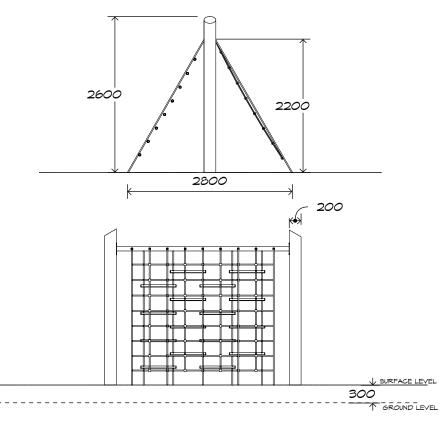

## **Product Sheet**

Ninja Warrior Climber

CRITICAL

FALL HEIGHT

2.2M

CN-1062