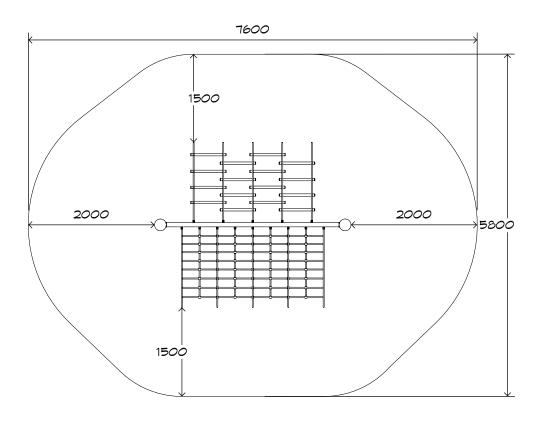

## **Product Sheet**

Ninja Warrior Climber

CRITICAL

FALL HEIGHT

2.2M

CN-1062



## **Product Sheet**

## Ninja Warrior Climber CN-1062







## **Product Warranty**

Playground Creations warrants its products to be free from defect in materials or workmanship during normal use and installation and in accordance with our specifications.

Full warranty details on request.
Disclaimer: This should be read in conjunction
with the Playground Creations full warranty
terms and conditions.



On H5 posts and stainless steel fabricated components



On steel equipment with forced movement



On HDPE (high density polyethylene) structural failure



On combination rope work and activity nets



On all moving components

SURFACING: RECOMMENDED: 35 m<sup>2</sup>