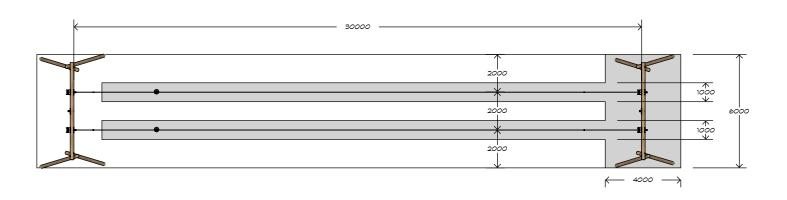

# 30m Double Flying Fox FF-LO 002-30

CRITICAL FALL HEIGHT 1.0m (1.5m at landing)

TOTAL HEIGHT 3.0m

RECOMMENDED SURFACING 77m<sup>2</sup>

RECOMMENDED AGE 5+

RECOMMENDED USERS 1-2

NZS 5828:2015

0800 273 283 | info@playgroundcreations.co.nz | playgroundcreations.co.nz

SURFACING: RECOMMENDED: 77 m<sup>2</sup>