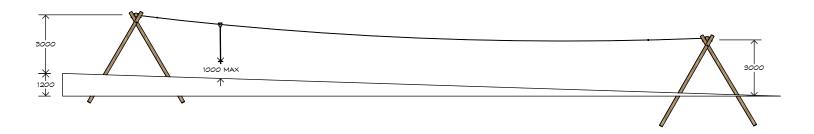

# 30m Double Flying Fox FF-LO 002-30

CRITICAL FALL HEIGHT 1.0m (1.5m at landing)

TOTAL HEIGHT 3.0m

RECOMMENDED SURFACING 77m<sup>2</sup>

RECOMMENDED AGE 5+

RECOMMENDED USERS 1-2

NZS 5828:2015

0800 273 283 | info@playgroundcreations.co.nz | playgroundcreations.co.nz