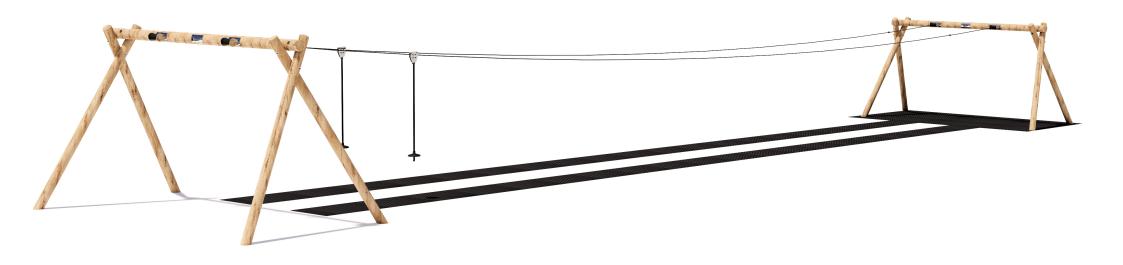

# 30m Double Flying Fox FF-LO 002-30

CRITICAL FALL HEIGHT 1.0m (1.5m at landing)

TOTAL HEIGHT 3.0m

RECOMMENDED SURFACING 77m<sup>2</sup>

RECOMMENDED AGE 5+

RECOMMENDED USERS 1-2

NZS 5828:2015

0800 273 283 | info@playgroundcreations.co.nz | playgroundcreations.co.nz

## 30m Double Flying Fox FF-LO 002-30