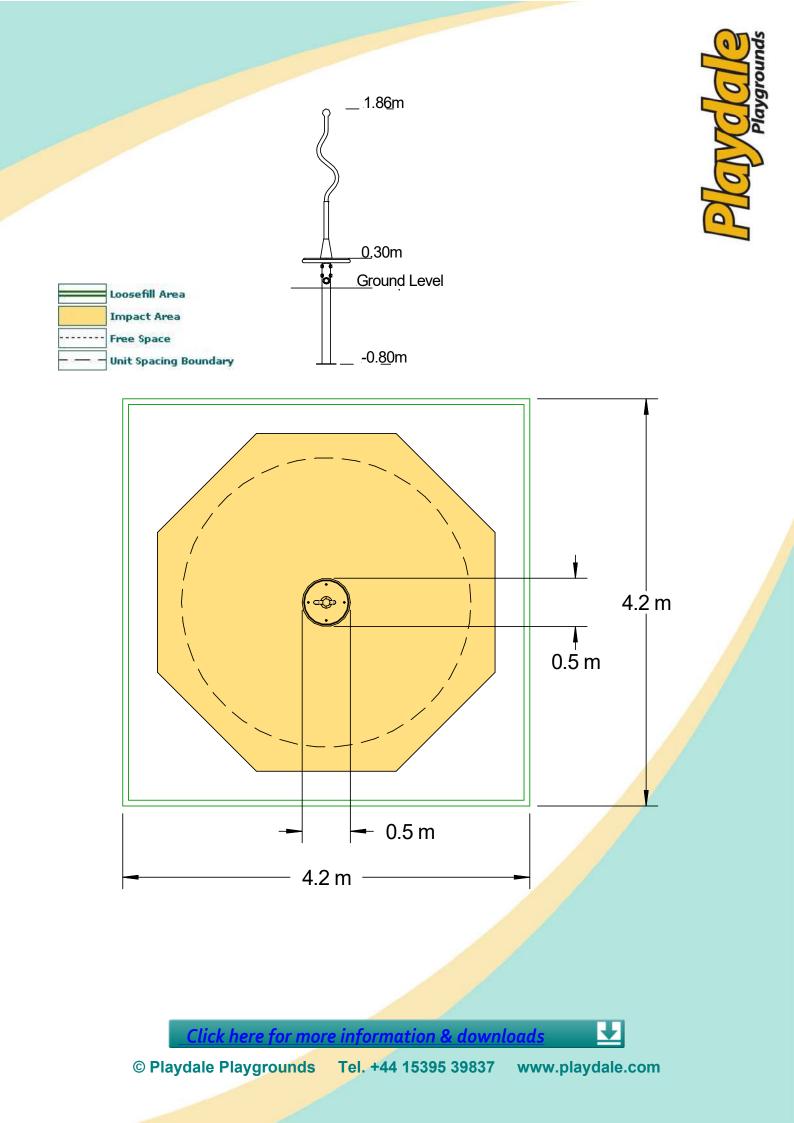

Always supervise children playing on this equipment.

| Equipment Dimensions                                       |                       |                       |
|------------------------------------------------------------|-----------------------|-----------------------|
| Length / Width / Height                                    | 0.50m x 0.50m x 1.9m  |                       |
| Surfacing and Area Require                                 | ed                    |                       |
| Recommended Minimum Space                                  | 4.2m x 4.2m x 3.4m    |                       |
| Max Gradient of Ground                                     | 1 in 50               |                       |
| Free Height of Fall                                        | 0.6m                  |                       |
| Impact Area                                                | 10.15m <sup>2</sup>   |                       |
| Synthetic Area<br>(i.e. EPDM/Wetpour/Synthetic Grass etc.) | 10.15m <sup>2</sup>   |                       |
| Loosefill at 150mm<br>(i.e. Bark/Cushionfall/Sand)         | 3m <sup>3</sup>       |                       |
| 1m x 1m Grassmats                                          | 16                    |                       |
| Installation Information                                   | SGF                   | SF                    |
| Installation Time                                          | 1 Person(s) 1 Hour(s) | 1 Person(s) 1 Hour(s) |
| Overall Weight                                             | 34kg                  | 29kg                  |
| Heaviest Part                                              | 18kg                  | 18kg                  |
| Largest Part                                               | 0.50m x 0.50m x 1.6m  | 0.50m x 0.50m x 1.6m  |
| Longest Part                                               | 1.6m                  | 1.6m                  |
| Concrete Required                                          | 0.1m <sup>3</sup>     | 0.26m <sup>3</sup>    |