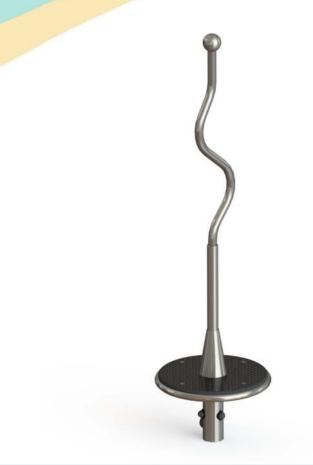

## **Product Description**

Twisted central pole and circular standing platform help make this spinning item; children can experience the thrills of speed and movement. Made from Stainless Steel and highly durable, children won't want to stop spinning.

Always supervise children playing on this equipment.

| Equipment Dimensions                                       |                       |                       |
|------------------------------------------------------------|-----------------------|-----------------------|
| Length / Width / Height                                    | 0.50m x 0.50m x 1.9m  |                       |
| Surfacing and Area Require                                 | ed                    |                       |
| Recommended Minimum Space                                  | 4.2m x 4.2m x 3.4m    |                       |
| Max Gradient of Ground                                     | 1 in 50               |                       |
| Free Height of Fall                                        | 0.6m                  |                       |
| Impact Area                                                | 10.15m <sup>2</sup>   |                       |
| Synthetic Area<br>(i.e. EPDM/Wetpour/Synthetic Grass etc.) | 10.15m <sup>2</sup>   |                       |
| Loosefill at 150mm<br>(i.e. Bark/Cushionfall/Sand)         | 3m <sup>3</sup>       |                       |
| 1m x 1m Grassmats                                          | 16                    |                       |
| Installation Information                                   | SGF                   | SF                    |
| Installation Time                                          | 1 Person(s) 1 Hour(s) | 1 Person(s) 1 Hour(s) |
| Overall Weight                                             | 34kg                  | 29kg                  |
| Heaviest Part                                              | 18kg                  | 18kg                  |
| Largest Part                                               | 0.50m x 0.50m x 1.6m  | 0.50m x 0.50m x 1.6m  |
| Longest Part                                               | 1.6m                  | 1.6m                  |
| Concrete Required                                          | 0.1m <sup>3</sup>     | 0.26m <sup>3</sup>    |