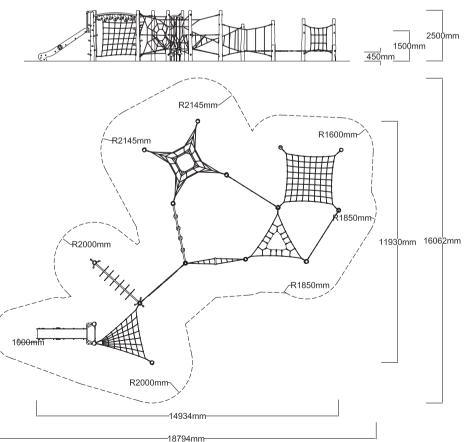

## CN-008

Check our Rope and Powdercoat colours in our materials section or consult colours with Kaebel Leisure.

| Specifications  |                                 |
|-----------------|---------------------------------|
| Max Height      | 2.5m                            |
| Fallzone Area   | 166m²                           |
| Max Fall Height | 2.4m                            |
| Equipment Size  | 11.93m(w) x 14.93m(l) x 2.5m(h) |