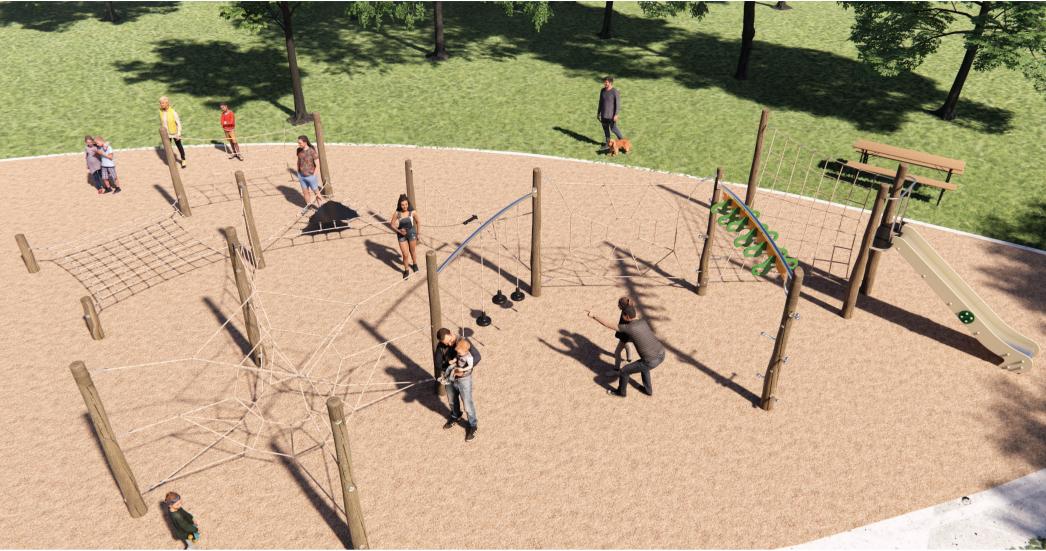

## Natural Multi Challenge

## CN-008

Check our Rope and Powdercoat colours in our materials section or consult colours with Kaebel Leisure.

| Specifications  |                                 |
|-----------------|---------------------------------|
| Max Height      | 2.5m                            |
| Fallzone Area   | 166m²                           |
| Max Fall Height | 2.4m                            |
| Equipment Size  | 11.93m(w) x 14.93m(l) x 2.5m(h) |

## Materials | Equipment

Natural timber post | 18mm steel-reinforced rope |

HDPE panels | Rubber membrane 2x CN-1010, 1x CN-1007, 1x CN-1014, 1x CN-1047, 1x CN-1019, 1x CN-1031, 1x CN-1005, 1x CN-1054, 1x CN-1058