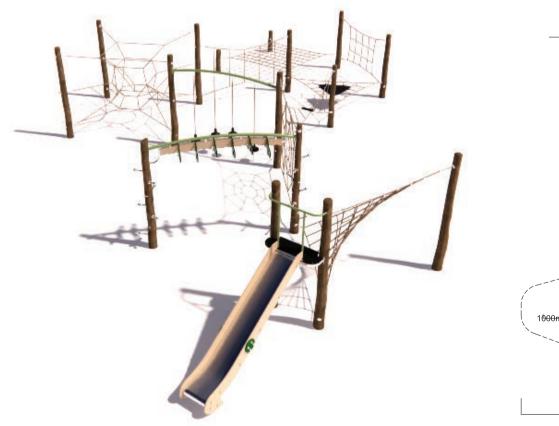

## Natural Multi Challenge

## CN-008

Check our Rope and Powdercoat colours in our materials section or consult colours with Kaebel Leisure.

| Specifications  |                                 |
|-----------------|---------------------------------|
| Max Height      | 2.5m                            |
| Fallzone Area   | 166m²                           |
| Max Fall Height | 2.4m                            |
| Equipment Size  | 11.93m(w) x 14.93m(l) x 2.5m(h) |

## Materials | Equipment

Natural timber post | 18mm steel-reinforced rope |

HDPE panels | Rubber membrane 2x CN-1010, 1x CN-1007, 1x CN-1014, 1x CN-1047, 1x CN-1019, 1x CN-1031, 1x CN-1005, 1x CN-1054, 1x CN-1058