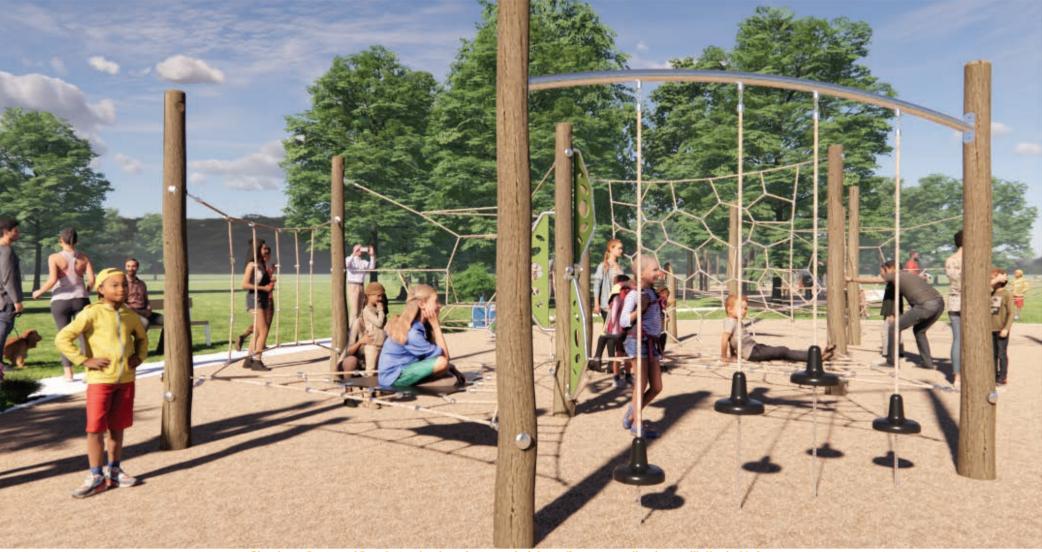

## Natural Scramble

## CN-007

Check our Rope and Powdercoat colours in our materials section or consult colours with Kaebel Leisure.

| Specifications  |                               |
|-----------------|-------------------------------|
| Max Height      | 2.5m                          |
| Fallzone Area   | 70.4m²                        |
| Max Fall Height | 2.5m                          |
| Equipment Size  | 5.23m(w) x 6.06m(l) x 2.5m(h) |
|                 |                               |

Users: 1-55

## Materials | Equipment

Natural timber post | Rubber pommel | Rubber membrane

18mm steel-reinforced rope | HDPE panel

1x CN-1031, 1x CN-1014, 1x CN-1020, 1x CN-1016, 1x CN-1050, 1x CN-1009, 1x CN-1010

Natural Timbers is processed through sustainable forestry practices, with timber sourced from Forestry NSW under the Sustainable Managed Forest Policy.