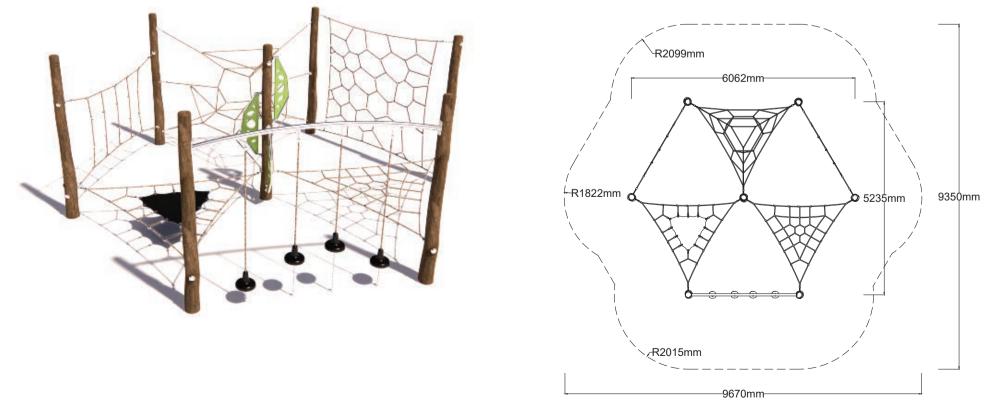

## CN-007

Check our Rope and Powdercoat colours in our materials section or consult colours with Kaebel Leisure.

| Specifications  |                               |
|-----------------|-------------------------------|
| Max Height      | 2.5m                          |
| Fallzone Area   | 70.4m²                        |
| Max Fall Height | 2.5m                          |
| Equipment Size  | 5.23m(w) x 6.06m(l) x 2.5m(h) |
|                 |                               |

## Materials | Equipment

Natural timber post | Rubber pommel | Rubber membrane

18mm steel-reinforced rope | HDPE panel

1x CN-1031, 1x CN-1014, 1x CN-1020, 1x CN-1016, 1x CN-1050, 1x CN-1009, 1x CN-1010

Natural Timbers is processed through sustainable forestry practices, with timber sourced from Forestry NSW under the Sustainable Managed Forest Policy.