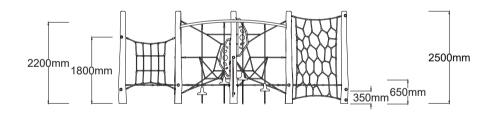

## CN-007

Check our Rope and Powdercoat colours in our materials section or consult colours with Kaebel Leisure.

| Specifications  |                               |
|-----------------|-------------------------------|
| Max Height      | 2.5m                          |
| Fallzone Area   | 70.4m²                        |
| Max Fall Height | 2.5m                          |
| Equipment Size  | 5.23m(w) x 6.06m(l) x 2.5m(h) |
|                 |                               |