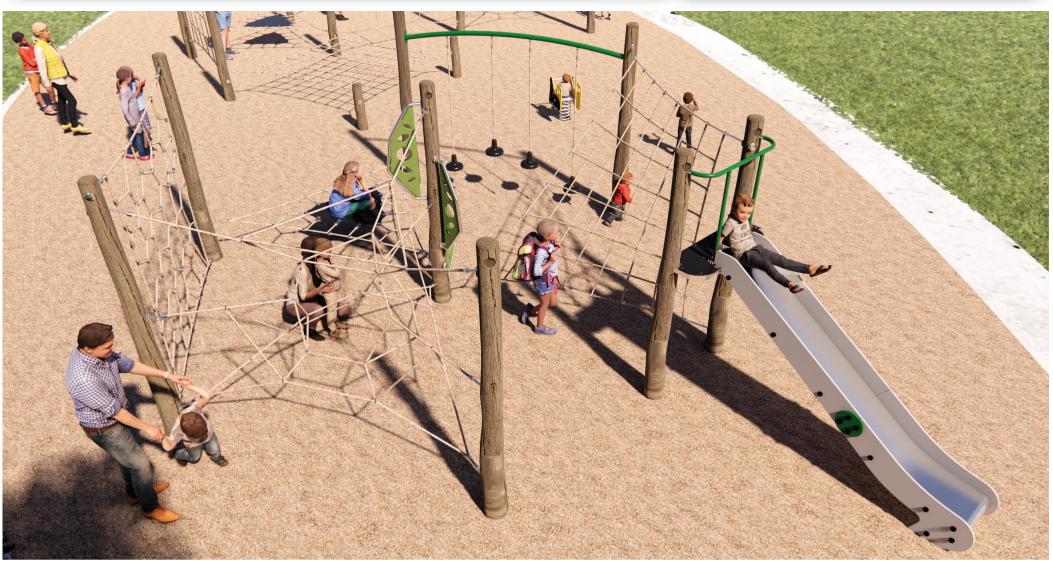

Climb and Slide CN-006

Check our Rope and Powdercoat colours in our materials section or consult colours with Kaebel Leisure.

| Specifications  |                             |
|-----------------|-----------------------------|
| Max Height      | 2.5m                        |
| Fallzone Area   | 80m²                        |
| Max Fall Height | 2.5m                        |
| Equipment Size  | 6.0m(w) x 8.0m(l) x 2.5m(h) |

## Materials | Equipment

Natural timber post | Rubber pommels | HDPE panels
18mm steel-reinforced rope | Rubber membrane

1x CN-1031, 1x CN-1014, 1x CN-1020, 1x CN-1016, 1x CN-1050, 1x CN-1058

Natural Timbers is processed through sustainable forestry practices, with timbe sourced from Forestry NSW under the Sustainable Managed Forest Policy.