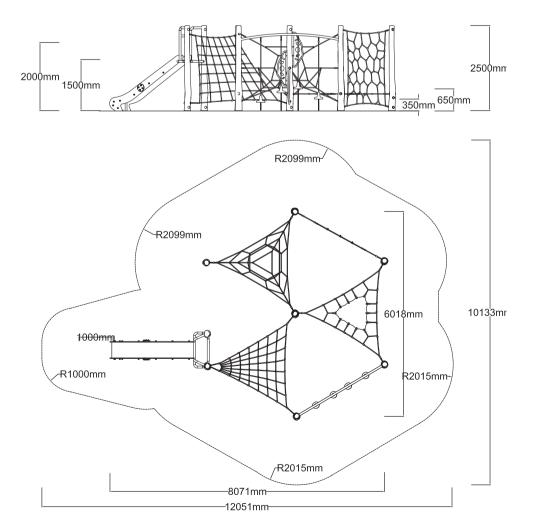

Climb and Slide CN-006

Check our Rope and Powdercoat colours in our materials section or consult colours with Kaebel Leisure.

| Specifications  |                             |
|-----------------|-----------------------------|
| Max Height      | 2.5m                        |
| Fallzone Area   | 80m²                        |
| Max Fall Height | 2.5m                        |
| Equipment Size  | 6.0m(w) x 8.0m(l) x 2.5m(h) |