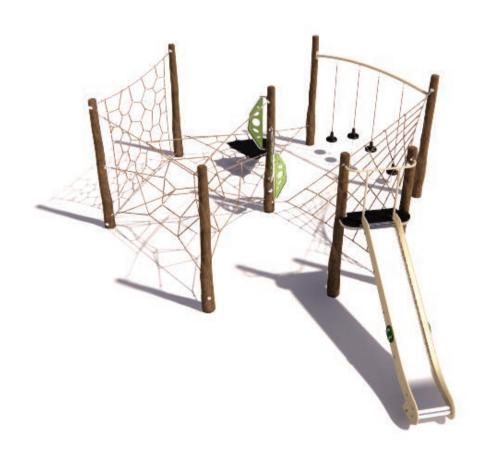

Climb and Slide CN-006

Check our Rope and Powdercoat colours in our materials section or consult colours with Kaebel Leisure.

| Specifications  |                             |
|-----------------|-----------------------------|
| Max Height      | 2.5m                        |
| Fallzone Area   | 80m²                        |
| Max Fall Height | 2.5m                        |
| Equipment Size  | 6.0m(w) x 8.0m(l) x 2.5m(h) |

## Materials | Equipment

Natural timber post | Rubber pommels | HDPE panels
18mm steel-reinforced rope | Rubber membrane

1x CN-1031, 1x CN-1014, 1x CN-1020, 1x CN-1016, 1x CN-1050, 1x CN-1058

Natural Timbers is processed through sustainable forestry practices, with timbe sourced from Forestry NSW under the Sustainable Managed Forest Policy.