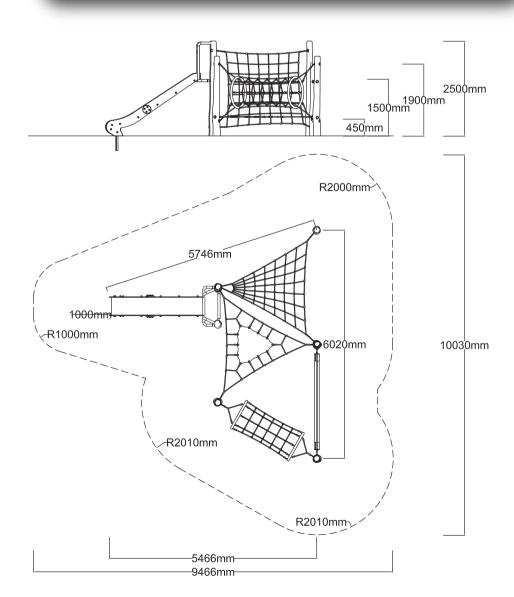

## Specifications Max Height 2.5m Fallzone Area 62.8m² Max Fall Height 2.3m Equipment Size 5.74m(w) x 6.0m(l) x 2.5m(h)

All products are designed and owned by Kaebel Leisure. Drawings are concept only. Not to scale.