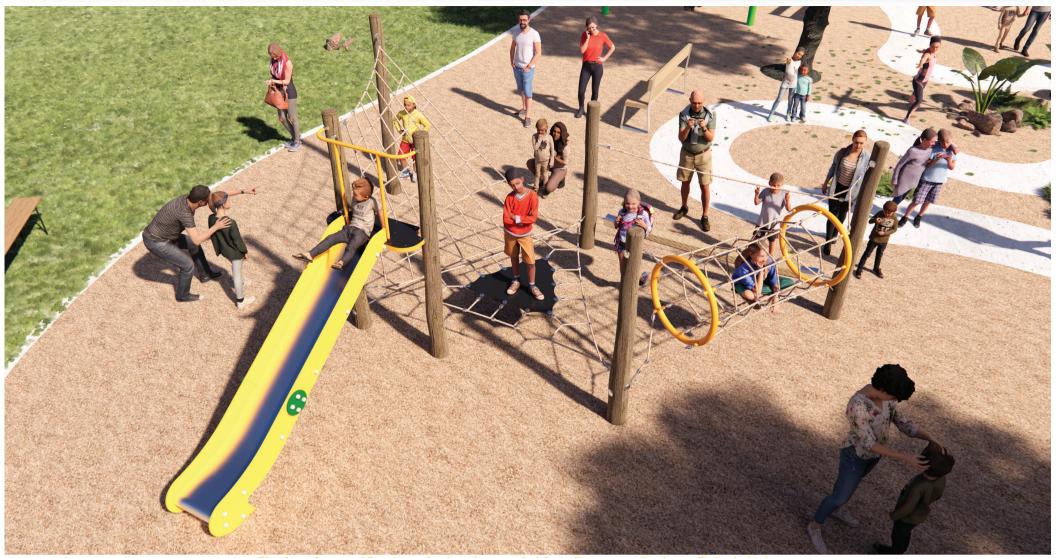

Natural Ship CN-005

Check our Rope and Powdercoat colours in our materials section or consult colours with Kaebel Leisure

## Specifications Max Height 2.5m Fallzone Area 62.8m² Max Fall Height 2.3m Equipment Size 5.74m(w) x 6.0m(l) x 2.5m(h)

## Materials | Equipment

Natural timber post | 18mm steel-reinforced rope Rubber membrane | 120mm square jungle rope | HDPE panels | Stainless steel

1x CN-1058, 1x CN-1014, 1x CN-1017, 1x CN-1000

Natural Timbers is processed through sustainable forestry practices, with timber sourced from Forestry NSW under the Sustainable Managed Forest Policy.