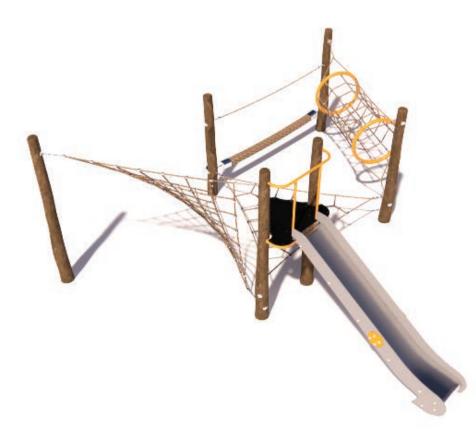

Natural Ship CN-005

Check our Rope and Powdercoat colours in our materials section or consult colours with Kaebel Leisure

## Specifications Max Height 2.5m Fallzone Area 62.8m² Max Fall Height 2.3m Equipment Size 5.74m(w) x 6.0m(l) x 2.5m(h)

## Materials | Equipment

Natural timber post | 18mm steel-reinforced rope Rubber membrane | 120mm square jungle rope | HDPE panels | Stainless steel

1x CN-1058, 1x CN-1014, 1x CN-1017, 1x CN-1000

Natural Timbers is processed through sustainable forestry practices, with timber sourced from Forestry NSW under the Sustainable Managed Forest Policy.