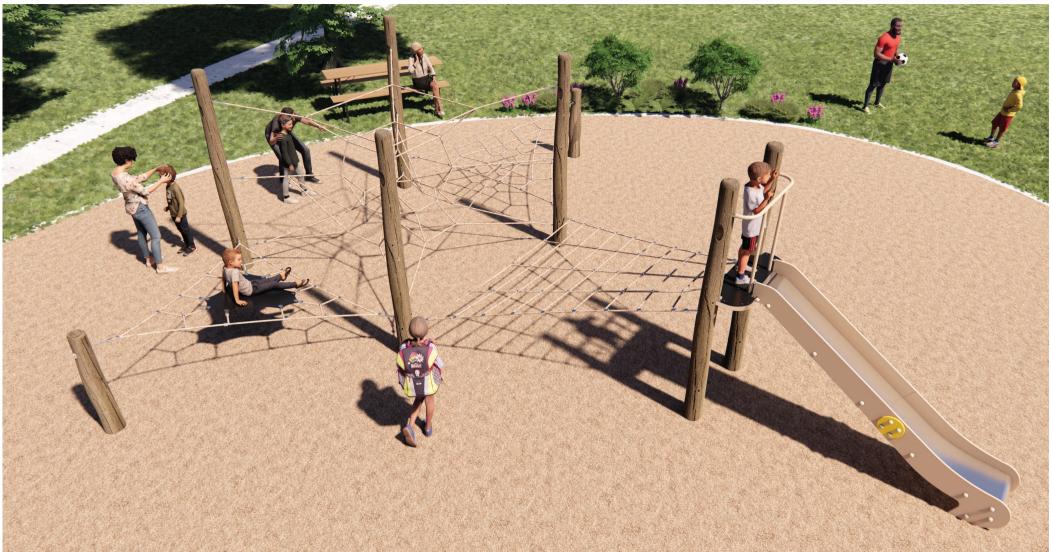

## Tri Tramps

## CN-004

Check our Rope and Powdercoat colours in our materials section or consult colours with Kaebel Leisure.

| Specifications  |                               |
|-----------------|-------------------------------|
| Max Height      | 2.5m                          |
| Fallzone Area   | 82m²                          |
| Max Fall Height | 2.3m                          |
| Equipment Size  | 8.80m(w) x 8.23m(l) x 2.5m(h) |

# Materials | Equipment

Natural timber post | HDPE panels | Rubber mem-

brane | 18mm steel-reinforced rope | Stainless steel

1x CN-1064, 1x CN-1059, 1x CN-1051, 1x CN-1019

Natural Timbers is processed through sustainable forestry practices, with timber sourced from Forestry NSW under the Sustainable Managed Forest Policy.

### Users: 1-31 💃