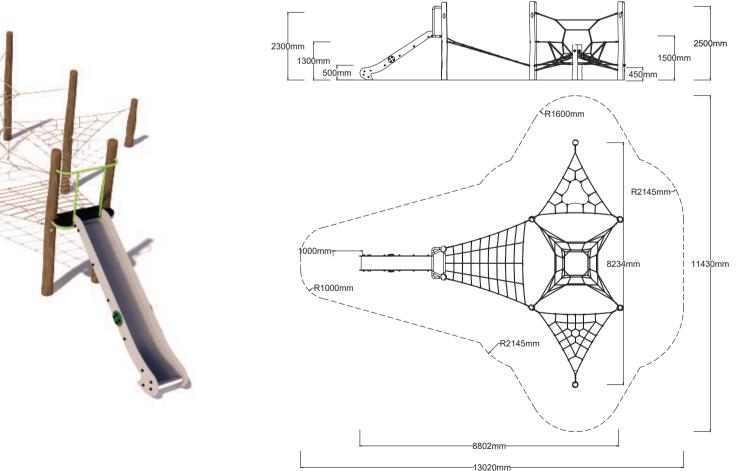

## Tri Tramps

## CN-004

Check our Rope and Powdercoat colours in our materials section or consult colours with Kaebel Leisure.

| Specifications  |                               |
|-----------------|-------------------------------|
| Max Height      | 2.5m                          |
| Fallzone Area   | 82m²                          |
| Max Fall Height | 2.3m                          |
| Equipment Size  | 8.80m(w) x 8.23m(l) x 2.5m(h) |