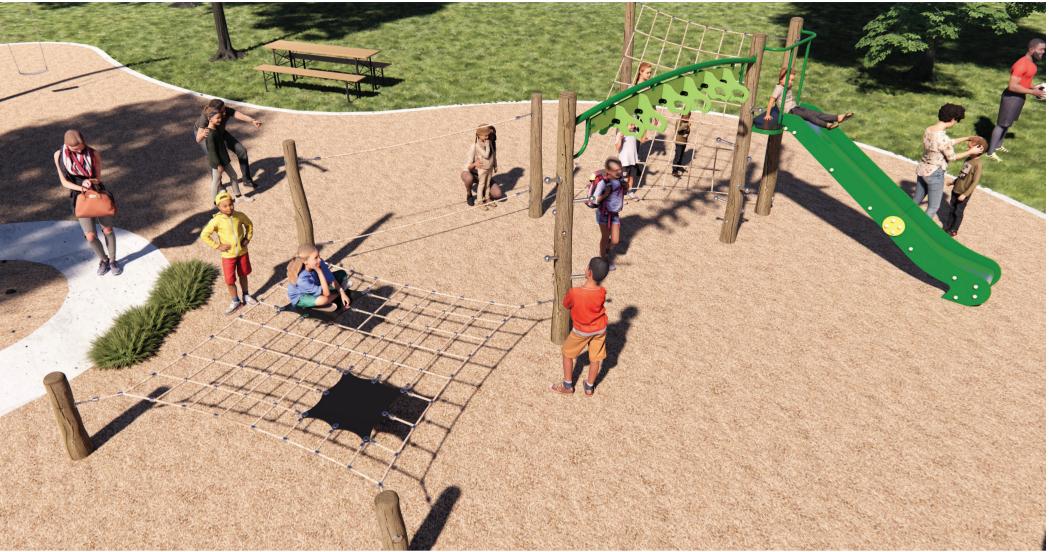

## Jungle Escape

## Materials | Equipment

Natural timber post | Rubber membrane | Stainless

steel | 18mm steel-reinforced rope | HDPE panels

1x CN-1035, 1x CN-1004, 1x CN-1054, 1x CN-1058

Natural Timbers is processed through sustainable forestry practices, with timber sourced from Forestry NSW under the Sustainable Managed Forest Policy.