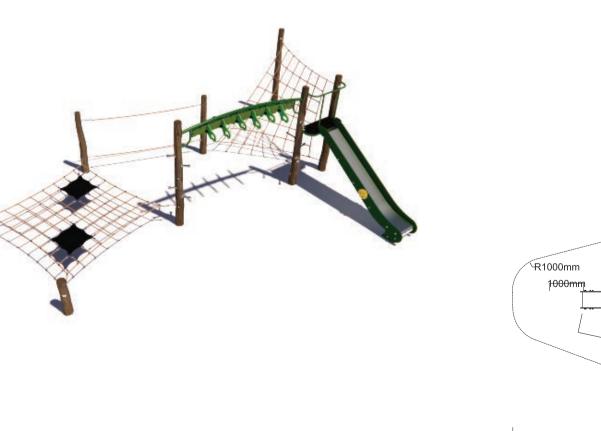

## Jungle Escape

## CN-003

Check our Rope and Powdercoat colours in our materials section or consult colours with Kaebel Leisure.

| Specifications  |                               |
|-----------------|-------------------------------|
| Max Height      | 2.5m                          |
| Fallzone Area   | 79.88m <sup>2</sup>           |
| Max Fall Height | 2.4m                          |
| Equipment Size  | 5.75m(w) x 8.68m(l) x 2.5m(h) |