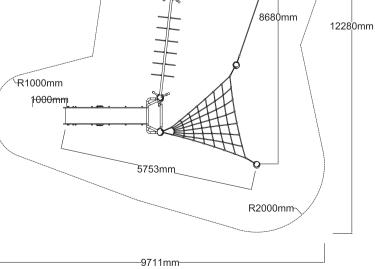

## CN-003

Check our Rope and Powdercoat colours in our materials section or consult colours with Kaebel Leisure.

| Specifications  |                               |
|-----------------|-------------------------------|
| Max Height      | 2.5m                          |
| Fallzone Area   | 79.88m <sup>2</sup>           |
| Max Fall Height | 2.4m                          |
| Equipment Size  | 5.75m(w) x 8.68m(l) x 2.5m(h) |