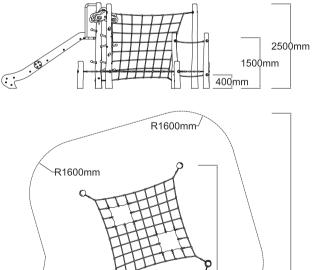

## CN-003

Check our Rope and Powdercoat colours in our materials section or consult colours with Kaebel Leisure.

| Specifications  |                               |
|-----------------|-------------------------------|
| Max Height      | 2.5m                          |
| Fallzone Area   | 79.88m <sup>2</sup>           |
| Max Fall Height | 2.4m                          |
| Equipment Size  | 5.75m(w) x 8.68m(l) x 2.5m(h) |