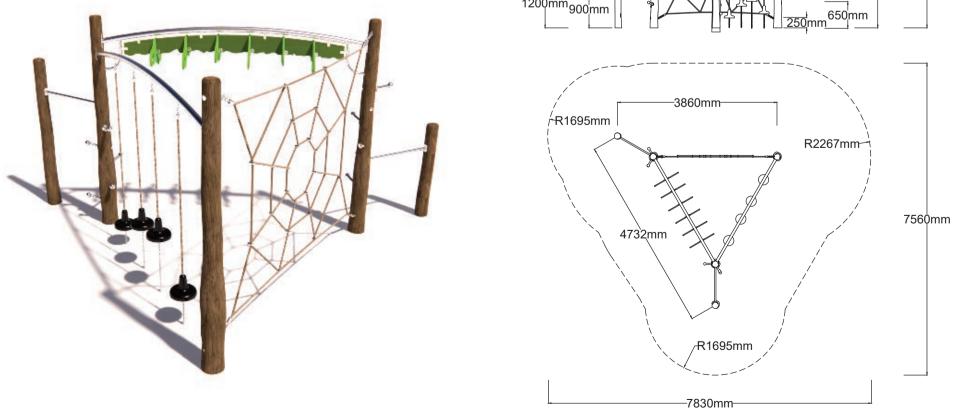

## CN-002

Check our Rope and Powdercoat colours in our materials section or consult colours with Kaebel Leisure.

| Specifications  |                               |
|-----------------|-------------------------------|
| Max Height      | 2.5m                          |
| Fallzone Area   | 41.30m <sup>2</sup>           |
| Max Fall Height | 2.5m                          |
| Equipment Size  | 4.73m(w) x 3.86m(l) x 2.5m(h) |
|                 |                               |

### Natural timber post | HDPE handles

18mm steel-reinforced rope | Rubber pommels

1x CN-1036, 1x CN-1054, 1x CN-1033, 1x CN-1031, 1x CN-1005

Natural Timbers is processed through sustainable forestry practices, with timber sourced from Forestry NSW under the Sustainable Managed Forest Policy.