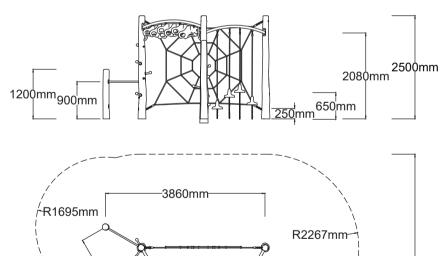

## CN-002

Check our Rope and Powdercoat colours in our materials section or consult colours with Kaebel Leisure.

| Specifications  |                               |
|-----------------|-------------------------------|
| Max Height      | 2.5m                          |
| Fallzone Area   | 41.30m <sup>2</sup>           |
| Max Fall Height | 2.5m                          |
| Equipment Size  | 4.73m(w) x 3.86m(l) x 2.5m(h) |
|                 |                               |