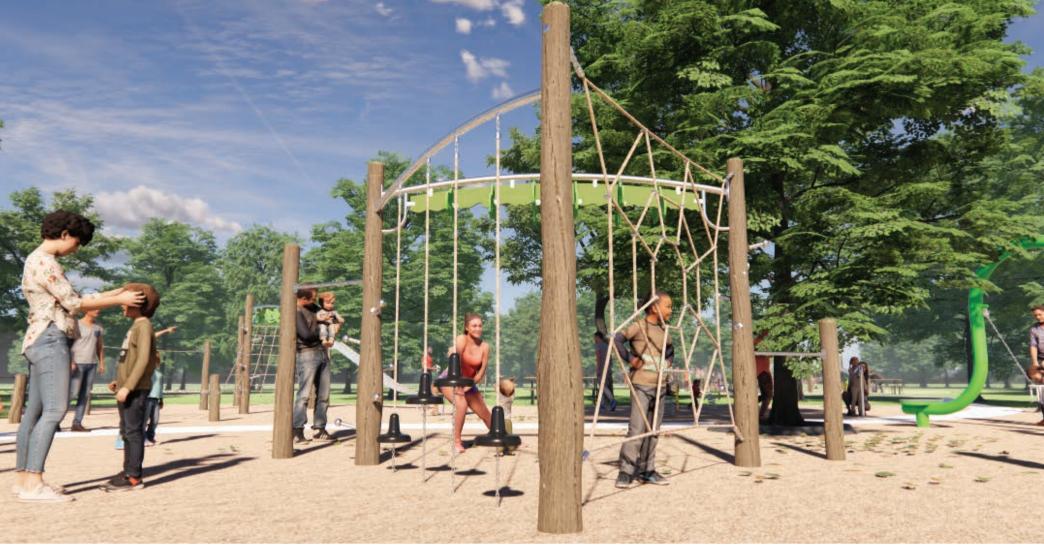

## CN-002

Check our Rope and Powdercoat colours in our materials section or consult colours with Kaebel Leisure.

| Specifications  |                               |
|-----------------|-------------------------------|
| Max Height      | 2.5m                          |
| Fallzone Area   | 41.30m <sup>2</sup>           |
| Max Fall Height | 2.5m                          |
| Equipment Size  | 4.73m(w) x 3.86m(l) x 2.5m(h) |
|                 |                               |

### Natural timber post | HDPE handles

18mm steel-reinforced rope | Rubber pommels

1x CN-1036, 1x CN-1054, 1x CN-1033, 1x CN-1031, 1x CN-1005

Natural Timbers is processed through sustainable forestry practices, with timber sourced from Forestry NSW under the Sustainable Managed Forest Policy.