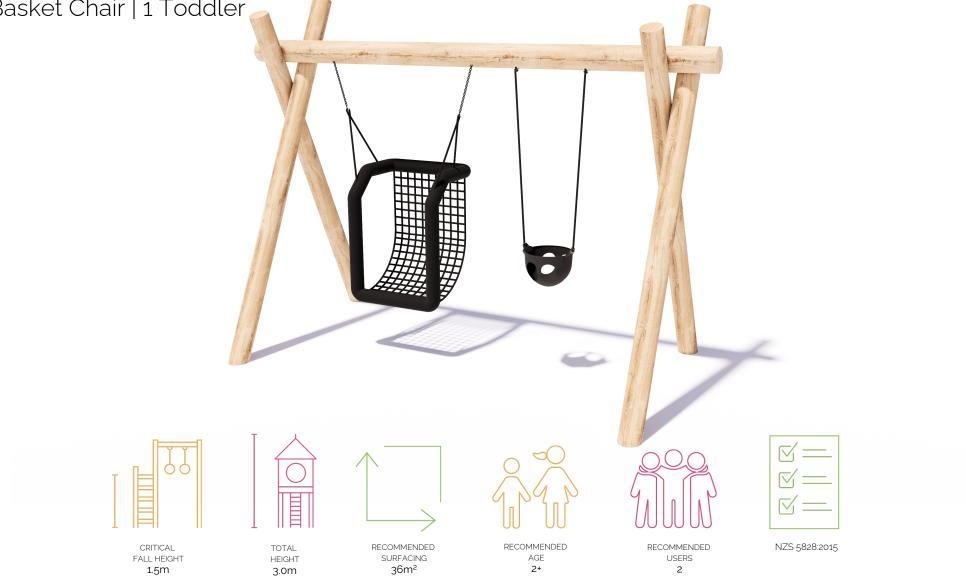

Product Sheet 1 Bay Log Swing SWG-LO 017-1-2.4 1 Basket Chair | 1 Toddler

0800 273 283 | info@playgroundcreations.co.nz | playgroundcreations.co.nz

## 1 Bay Log Swing SWG-LO 017-1-2.4

1 Basket Chair | 1 Toddler

movement

components

SURFACING: RECOMMENDED: 36 m² EDGING: 25 lm

0800 273 283 | info@playgroundcreations.co.nz | playgroundcreations.co.nz

2 YEAF

On all moving

components