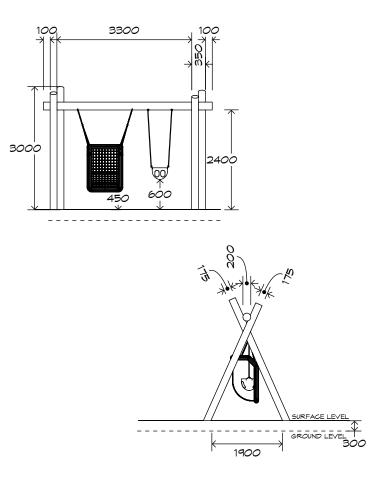

movement

components

SURFACING: RECOMMENDED: 36 m² EDGING: 25 lm

0800 273 283 | info@playgroundcreations.co.nz | playgroundcreations.co.nz

2 YEAF

On all moving

components