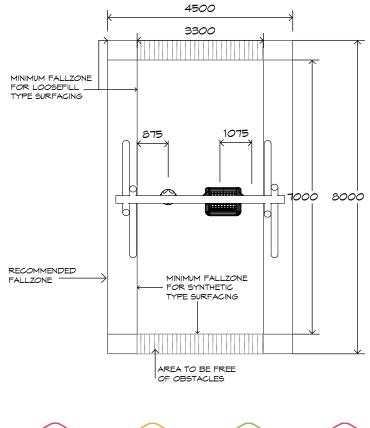

movement

components

SURFACING: RECOMMENDED: 36 m² EDGING: 25 lm

0800 273 283 | info@playgroundcreations.co.nz | playgroundcreations.co.nz

2 YEAF

On all moving

components