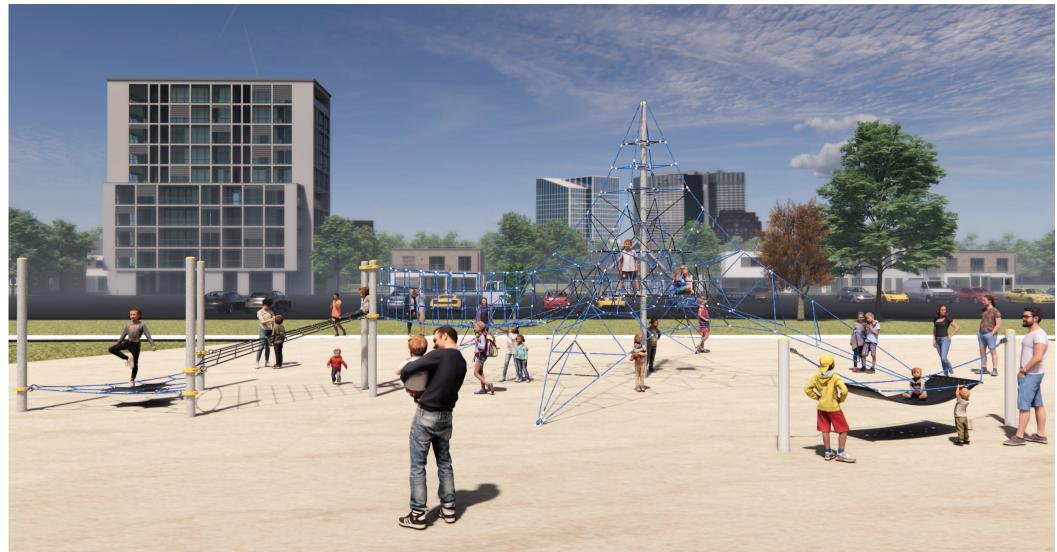

Check our Rope and Powdercoat colours in our materials section or consult colours with Kaebel Leisure.

| Specifications  |                                 |
|-----------------|---------------------------------|
| Max Height      | 5.7m                            |
| Fallzone Area   | 191.89m²                        |
| Max Fall Height | 2.5m                            |
| Equipment Size  | 10.88m(w) x 15.11m(l) x 6.0m(h) |

## Materials | Equipment

18mm steel reinforced rope | Powdercoated duragal
posts | Powdercoated aluminium clamps and caps |
Rubber membrane

1xCE-1036, 1x CE-1018, 1x AN-3012, 1x AN-3003, 1x CP-6021

All products are designed and owned by Kaebel Leisure. Drawings are concept only. Not to scale.