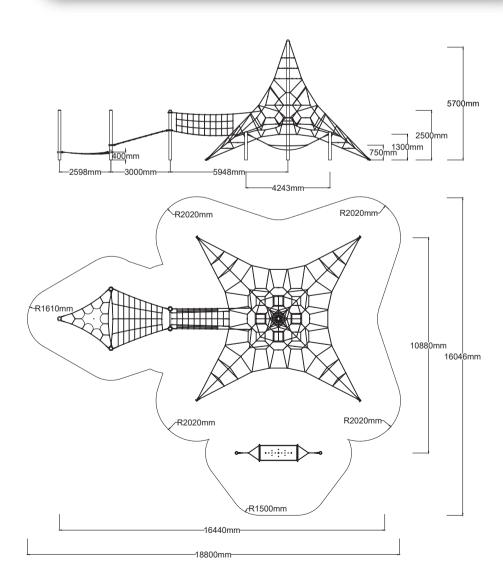

Check our Rope and Powdercoat colours in our materials section or consult colours with Kaebel Leisure.

| Specifications  |                                 |
|-----------------|---------------------------------|
| Max Height      | 5.7m                            |
| Fallzone Area   | 191.89m²                        |
| Max Fall Height | 2.5m                            |
| Equipment Size  | 10.88m(w) x 15.11m(l) x 6.0m(h) |