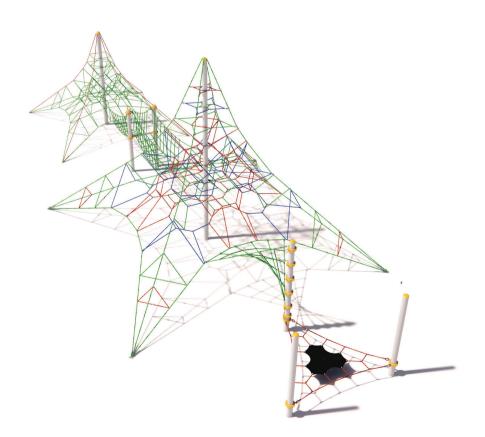

## Materials | Equipment

18mm steel reinforced rope | Powdercoated duragal posts | Powdercoated aluminium clamps and caps

Rubber membrane

1x AN-3000, 1x AN-3010, 1x AN-3012, 1x AN-3003, 1x AN-3013, 1x CE-1036