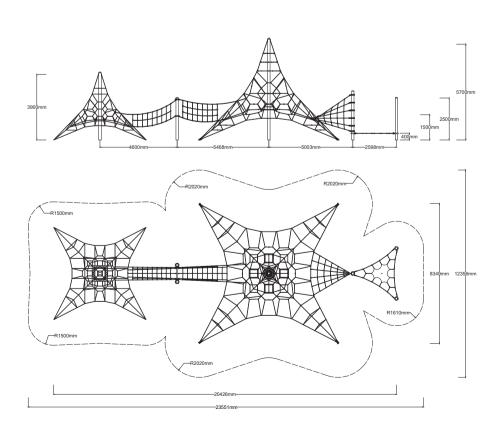

Check our Rope and Powdercoat colours in our materials section or consult colours with Kaebel Leisure

| Specifications  |                                |
|-----------------|--------------------------------|
| Max Height      | 5.7m                           |
| Fallzone Area   | 222m²                          |
| Max Fall Height | 2.5m                           |
| Equipment Size  | 8.34m(w) x 20.42m(l) x 6.0m(h) |