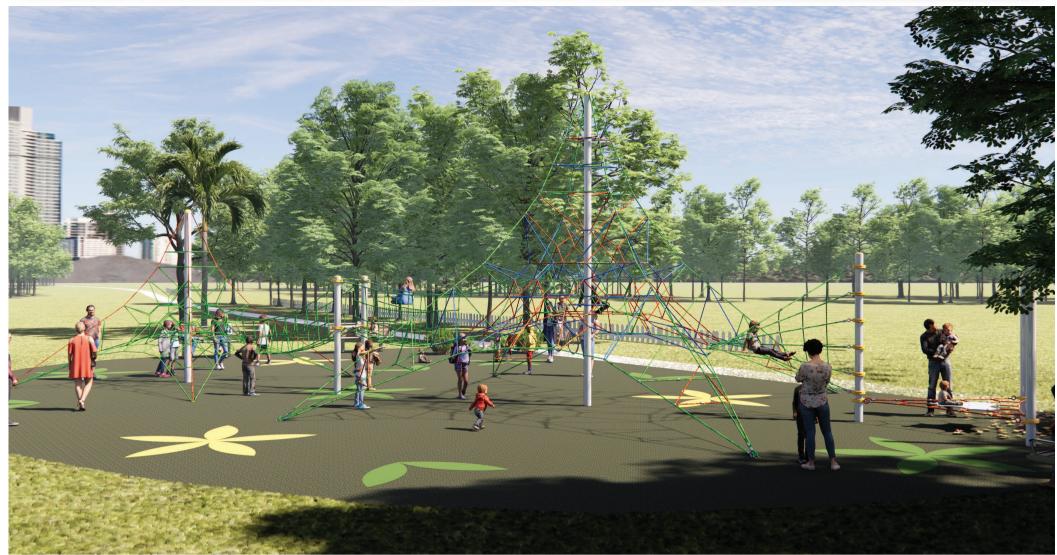

Check our Rope and Powdercoat colours in our materials section or consult colours with Kaebel Leisure

| Specifications  |                                |
|-----------------|--------------------------------|
| Max Height      | 5.7m                           |
| Fallzone Area   | 222m²                          |
| Max Fall Height | 2.5m                           |
| Equipment Size  | 8.34m(w) x 20.42m(l) x 6.0m(h) |

## Users: 1-215 🕏

All products are designed and owned by Kaebel Leisure. Drawings are concept only. Not to scale.