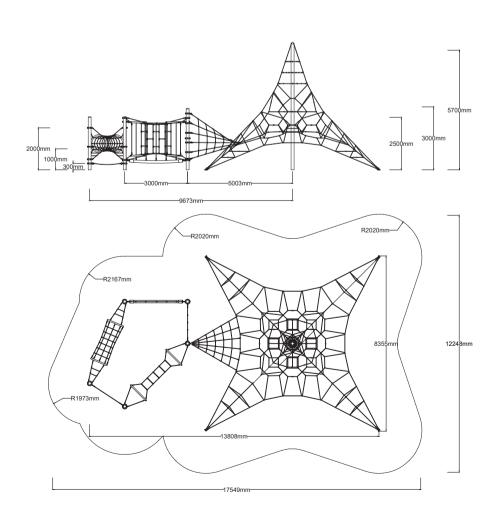

## <u>Check our Rope and Powdercoat colours in our materials section or consult colours with Kaebel Leisur</u>

| Specifications  |                                |
|-----------------|--------------------------------|
| Max Height      | 5.7m                           |
| Fallzone Area   | 175.16m <sup>2</sup>           |
| Max Fall Height | 2.5m                           |
| Equipment Size  | 8.35m(w) x 13.80m(l) x 6.0m(h) |