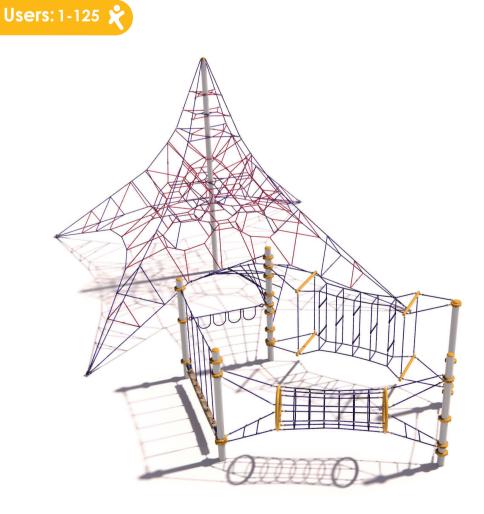

## <u>Check our Rope and Powdercoat colours in our materials section or consult colours with Kaebel Leisur</u>

| Specifications  |                                |
|-----------------|--------------------------------|
| Max Height      | 5.7m                           |
| Fallzone Area   | 175.16m <sup>2</sup>           |
| Max Fall Height | 2.5m                           |
| Equipment Size  | 8.35m(w) x 13.80m(l) x 6.0m(h) |

## Materials | Equipment

18mm steel reinforced rope | Powdercoated duragal posts | Powdercoated aluminium clamps and caps 1x AN-3003, 1x AN-3013, 1x CS-2007, 1x CE-1043, 1x CE-1044, 1x CS-2000, 1x CE-1016