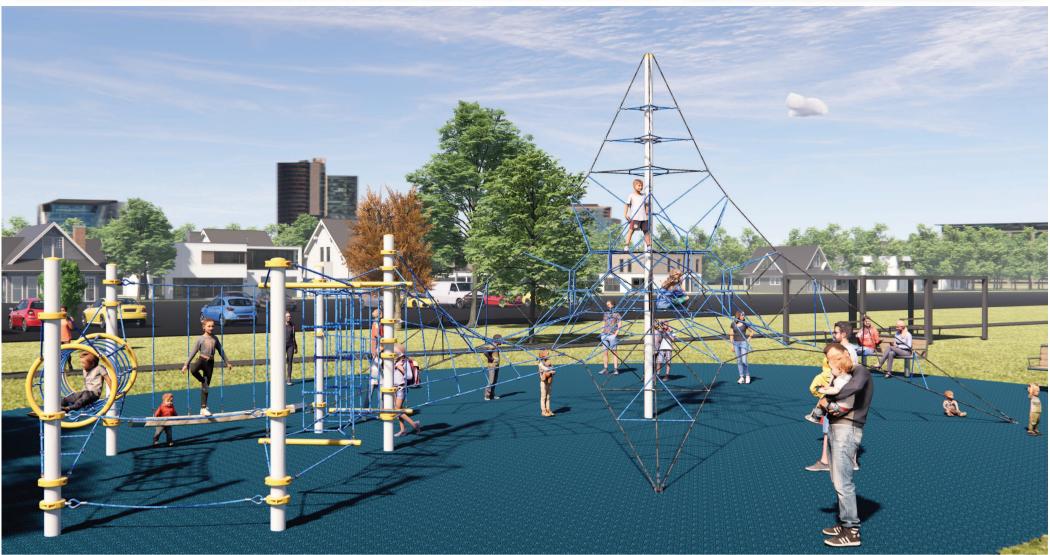

## <u>Check our Rope and Powdercoat colours in our materials section or consult colours with Kaebel Leisur</u>

| Specifications  |                                |
|-----------------|--------------------------------|
| Max Height      | 5.7m                           |
| Fallzone Area   | 175.16m <sup>2</sup>           |
| Max Fall Height | 2.5m                           |
| Equipment Size  | 8.35m(w) x 13.80m(l) x 6.0m(h) |

## Materials | Equipment

18mm steel reinforced rope | Powdercoated duragal posts | Powdercoated aluminium clamps and caps 1x AN-3003, 1x AN-3013, 1x CS-2007, 1x CE-1043, 1x CE-1044, 1x CS-2000, 1x CE-1016