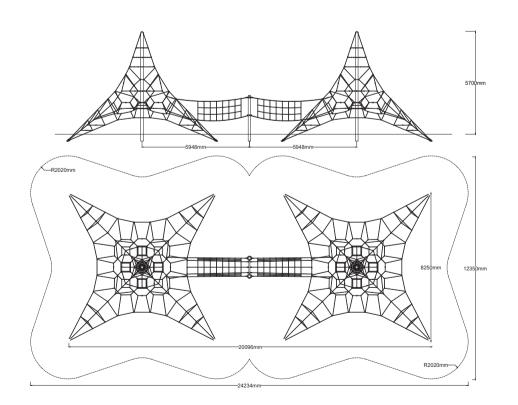

## 6m Twin and Bridge Attachment

## AN-3022

Check our Rope and Powdercoat colours in our materials section or consult colours with Kaebel Leisure.

| Specifications  |                                |
|-----------------|--------------------------------|
| Max Height      | 5.7m                           |
| Fallzone Area   | 254.46m <sup>2</sup>           |
| Max Fall Height | 2.5m                           |
| Equipment Size  | 20.00m(w) x 8.25m(l) x 5.7m(h) |
|                 |                                |