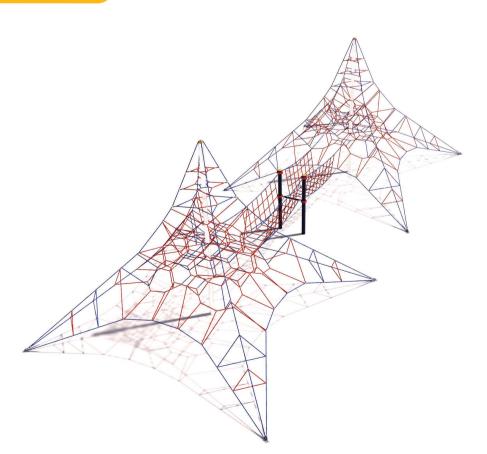

## 6m Twin and Bridge Attachment

## AN-3022

Check our Rope and Powdercoat colours in our materials section or consult colours with Kaebel Leisure.

| Specifications  |                                |
|-----------------|--------------------------------|
| Max Height      | 5.7m                           |
| Fallzone Area   | 254.46m <sup>2</sup>           |
| Max Fall Height | 2.5m                           |
| Equipment Size  | 20.00m(w) x 8.25m(l) x 5.7m(h) |
|                 |                                |