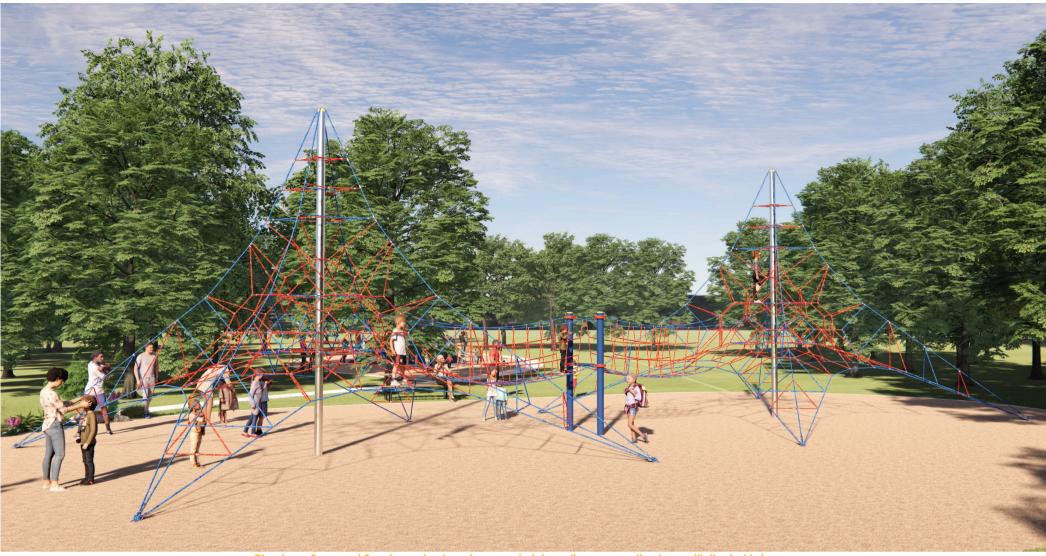

## 6m Twin and Bridge Attachment

## AN-3022

Check our Rope and Powdercoat colours in our materials section or consult colours with Kaebel Leisure.

| Specifications  |                                |
|-----------------|--------------------------------|
| Max Height      | 5.7m                           |
| Fallzone Area   | 254.46m <sup>2</sup>           |
| Max Fall Height | 2.5m                           |
| Equipment Size  | 20.00m(w) x 8.25m(l) x 5.7m(h) |
|                 |                                |

## Materials | Equipment

18mm steel reinforced rope Powdercoated DuraGal posts Powdercoated aluminium clamps and caps