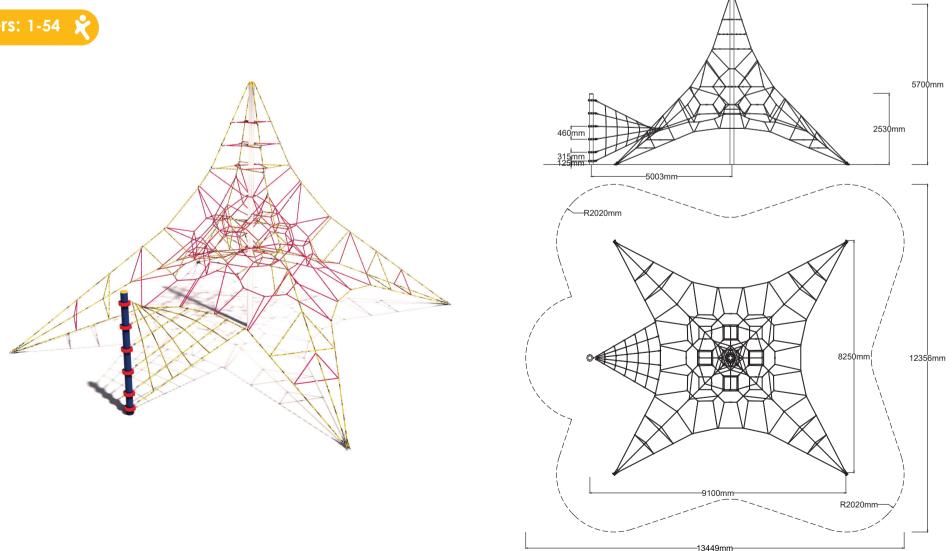

## AN-3013

Check our Rope and Powdercoat colours in our materials section or consult colours with Kaebel Leisure.

| Specifications  |                               |
|-----------------|-------------------------------|
| Max Height      | 65.7m                         |
| Fallzone Area   | 107+7.7m <sup>2</sup>         |
| Max Fall Height | 2.4m                          |
| Equipment Size  | 8.25m(w) x 9.10m(l) x 5.7m(h) |
|                 |                               |