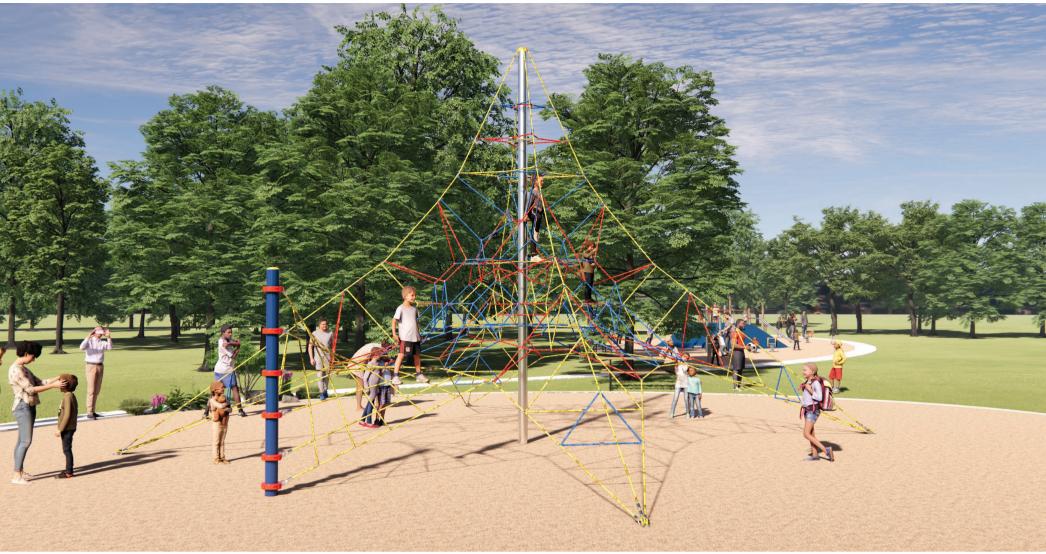

## AN-3013

Check our Rope and Powdercoat colours in our materials section or consult colours with Kaebel Leisure.

| Specifications  |                               |
|-----------------|-------------------------------|
| Max Height      | 65.7m                         |
| Fallzone Area   | 107+7.7m <sup>2</sup>         |
| Max Fall Height | 2.4m                          |
| Equipment Size  | 8.25m(w) x 9.10m(l) x 5.7m(h) |
|                 |                               |

## Materials | Equipment

18mm steel reinforced rope

Powdercoated DuraGal posts

Powdercoated aluminium clamps and caps