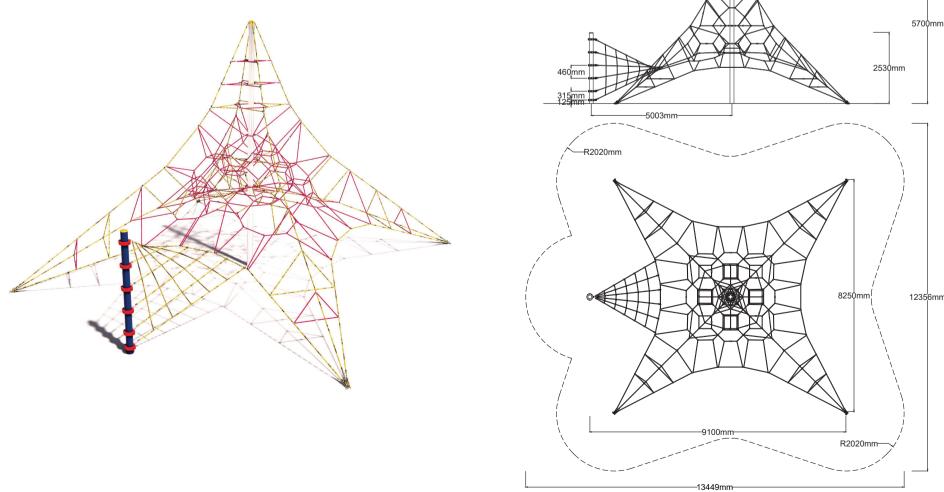

## AN-3013

Check our Rope and Powdercoat colours in our materials section or consult colours with Kaebel Leisure.

| Specifications  |                               |
|-----------------|-------------------------------|
| Max Height      | 65.7m                         |
| Fallzone Area   | 107+7.7m <sup>2</sup>         |
| Max Fall Height | 2.4m                          |
| Equipment Size  | 8.25m(w) x 9.10m(l) x 5.7m(h) |
|                 |                               |