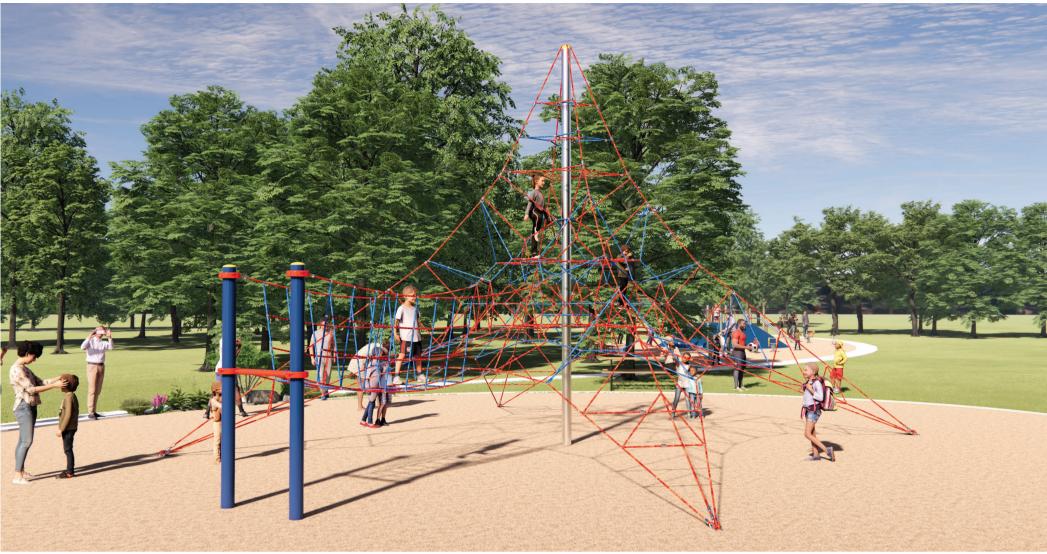

## 6m Bridge Attachment

## AN-3012

Check our Rope and Powdercoat colours in our materials section or consult colours with Kaebel Leisure.

| Specifications  |                               |
|-----------------|-------------------------------|
| Max Height      | 5.7m                          |
| Fallzone Area   | 107+10.7m <sup>2</sup>        |
| Max Fall Height | 2.44m                         |
| Equipment Size  | 8.36m(w) x 9.58m(l) x 5.7m(h) |
|                 |                               |

## Materials | Equipment

18mm steel reinforced rope

Powdercoated DuraGal posts

Powdercoated aluminium clamps and caps