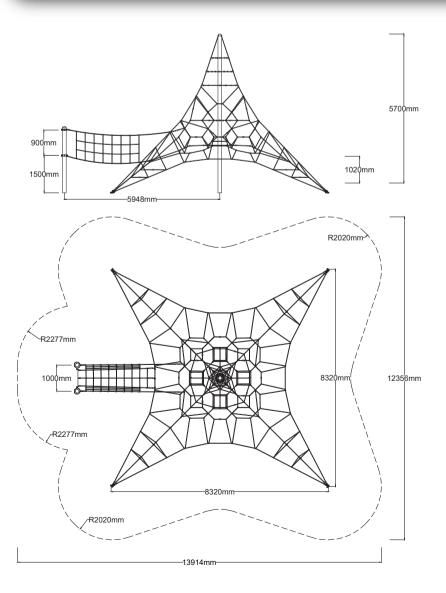

## AN-3012

Check our Rope and Powdercoat colours in our materials section or consult colours with Kaebel Leisure.

| Specifications  |                               |
|-----------------|-------------------------------|
| Max Height      | 5.7m                          |
| Fallzone Area   | 107+10.7m <sup>2</sup>        |
| Max Fall Height | 2.44m                         |
| Equipment Size  | 8.36m(w) x 9.58m(l) x 5.7m(h) |
|                 |                               |

## All products are designed and owned by Kaebel Leisure. Drawings are concept only. Not to scale.

enquiries@kaebelleisure.com.au | T:(02) 4964 4420 | © 2022 Kaebel Leisure Pty Ltd.