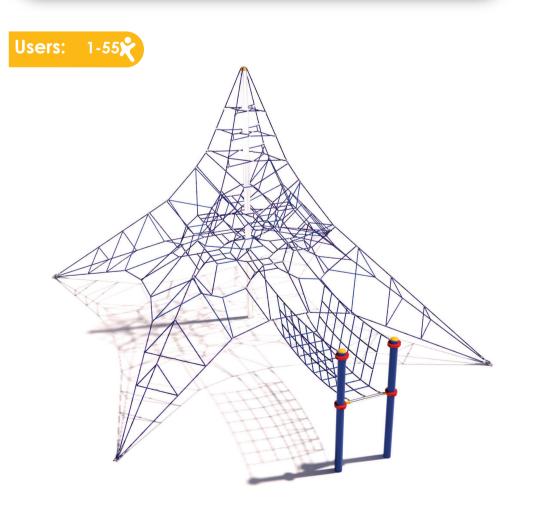

## 6m Bridge Attachment

## AN-3012

Check our Rope and Powdercoat colours in our materials section or consult colours with Kaebel Leisure.

| Specifications  |                               |
|-----------------|-------------------------------|
| Max Height      | 5.7m                          |
| Fallzone Area   | 107+10.7m <sup>2</sup>        |
| Max Fall Height | 2.44m                         |
| Equipment Size  | 8.36m(w) x 9.58m(l) x 5.7m(h) |
|                 |                               |