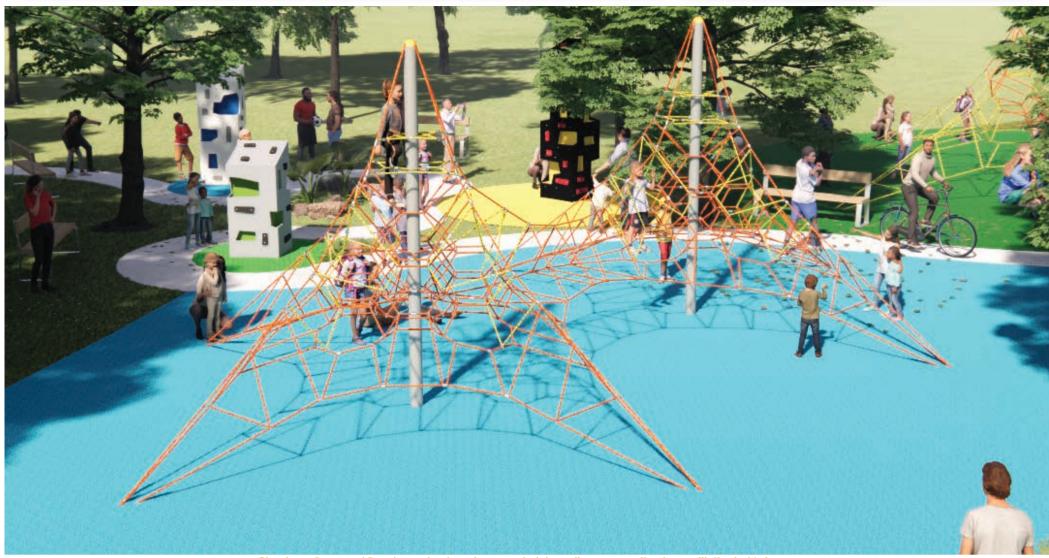

**4m Twin** Net AN-3001

Check our Rope and Powdercoat colours in our materials section or consult colours with Kaebel Leisure.

| Specifications  |                                |
|-----------------|--------------------------------|
| Max Height      | 3.9m                           |
| Fallzone Area   | 118m²                          |
| Max Fall Height | 1.4m                           |
| Equipment Size  | 7.67m(w) x 13.00m(l) x 3.9m(h) |

## Users: 1-43 🤾

All products are designed and owned by Kaebel Leisure. Drawings are concept only. Not to scale.