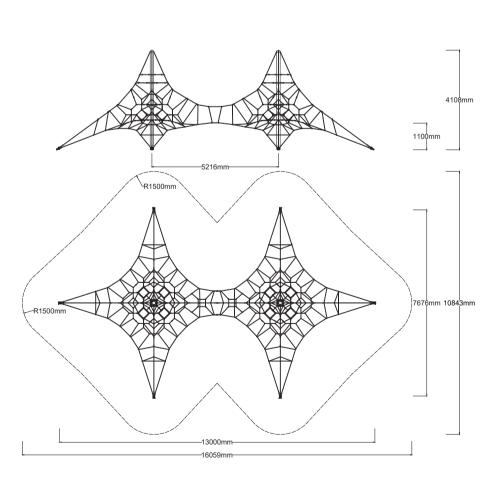

**4m Twin** Net AN-3001

Check our Rope and Powdercoat colours in our materials section or consult colours with Kaebel Leisure.

| Specifications  |                                |
|-----------------|--------------------------------|
| Max Height      | 3.9m                           |
| Fallzone Area   | 118m²                          |
| Max Fall Height | 1.4m                           |
| Equipment Size  | 7.67m(w) x 13.00m(l) x 3.9m(h) |

## Users: 1-43 🤾

All products are designed and owned by Kaebel Leisure. Drawings are concept only. Not to scale.