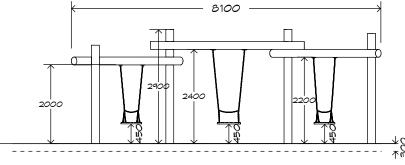

# 3 Bay Log Social Swing SWG-LOSO 030-3-2.4

3 Seater

CRITICAL FALL HEIGHT 1.5m

TOTAL HEIGHT 2.9m

RECOMMENDED SURFACING 67m<sup>2</sup>

RECOMMENDED AGE 2+

RECOMMENDED USERS 3

NZS 5828:2015