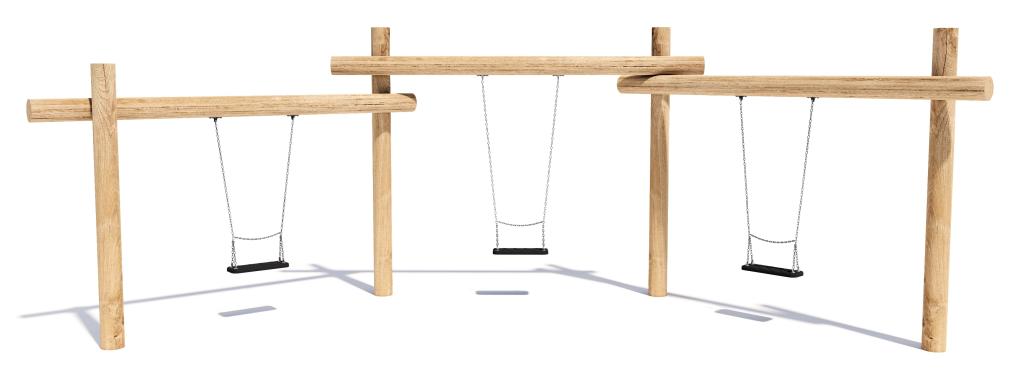

# 3 Bay Log Social Swing SWG-LOSO 030-3-2.4

3 Seater

CRITICAL FALL HEIGHT 1.5m

TOTAL HEIGHT 2.9m

RECOMMENDED SURFACING 67m<sup>2</sup>

RECOMMENDED AGE 2+

RECOMMENDED USERS 3

NZS 5828:2015

## 3 Bay Log Social Swing SWG-LOSO 030-3-2.4