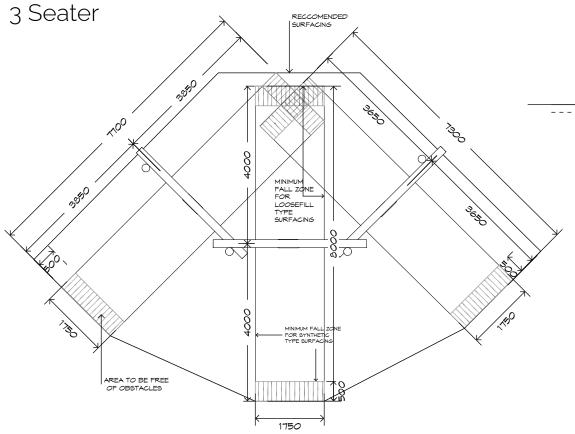

# 3 Bay Log Social Swing SWG-LOSO 030-3-2.4

3 Seater

CRITICAL FALL HEIGHT 1.5m

TOTAL HEIGHT 2.9m

RECOMMENDED SURFACING 67m<sup>2</sup>

RECOMMENDED AGE 2+

RECOMMENDED USERS 3

NZS 5828:2015

SURFACING: RECOMMENDED: 67 m² EDGING: 31 lm