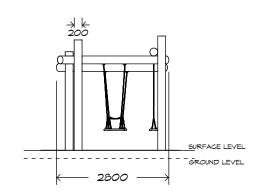

# 3 Bay Log Social Swing SWG-LOSO 030-3-2.4

3 Seater

CRITICAL FALL HEIGHT 1.5m

TOTAL HEIGHT 2.9m

RECOMMENDED SURFACING 67m<sup>2</sup>

RECOMMENDED AGE 2+

RECOMMENDED USERS 3

NZS 5828:2015