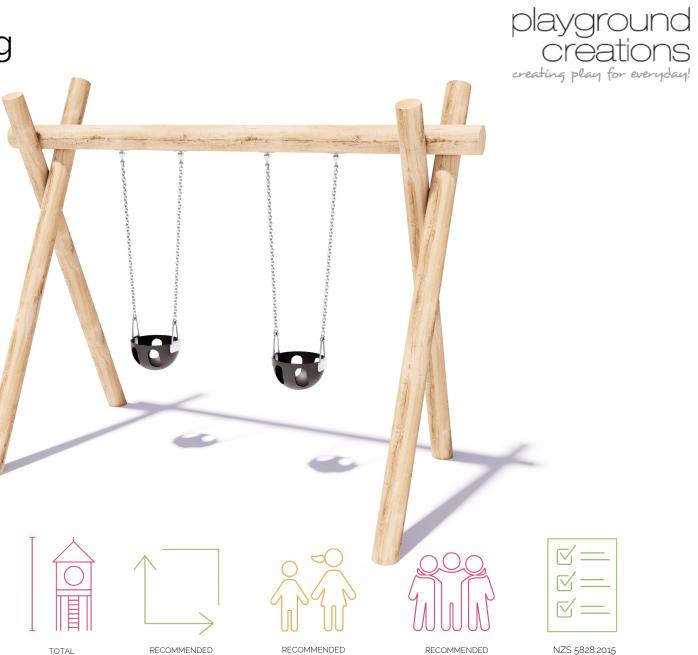

### **Product Sheet**

1 Bay Log Swing

CRITICAL

FALL HEIGHT

1.5m

SWG-LO 012-1-2.4

2 Toddler

AGE

2+

SURFACING

34m<sup>2</sup>

HEIGHT

3.0m

USERS

SURFACING: RECOMMENDED: 34 m<sup>2</sup> EDGING: 25 lm