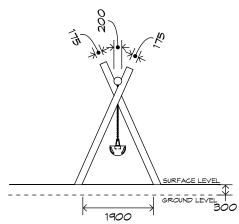

### **Product Sheet**

1 Bay Log Swing

CRITICAL

FALL HEIGHT

1.5m

SWG-LO 012-1-2.4

2 Toddler

AGE

2+

SURFACING

34m<sup>2</sup>

HEIGHT

3.0m

USERS