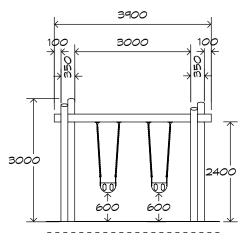

### **Product Sheet**

1 Bay Log Swing

CRITICAL

FALL HEIGHT

1.5m

SWG-LO 012-1-2.4

2 Toddler

AGE

2+

SURFACING

34m<sup>2</sup>

HEIGHT

3.0m

USERS