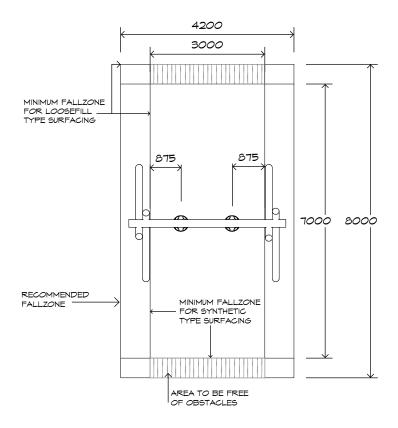

### **Product Sheet**

1 Bay Log Swing

CRITICAL

FALL HEIGHT

1.5m

SWG-LO 012-1-2.4

2 Toddler



AGE

2+

SURFACING

34m<sup>2</sup>

HEIGHT

3.0m

USERS

## **Product Sheet**

# 1 Bay Log Swing SWG-LO 012-1-2.4

### 2 Toddler







#### Product Warranty

Playground Creations warrants its products to be free from defect in materials or workmanship during normal use and installation and in accordance with our specifications.

Full warranty details on request.
Disclaimer: This should be read in conjunction
with the Playground Creations full warranty
terms and conditions.



On H5 posts and stainless steel fabricated components



On steel equipment with forced movement



On HDPE (high density polyethylene) structural failure



On combination rope work and activity nets



On all moving components

SURFACING: RECOMMENDED: 34 m<sup>2</sup> EDGING: 25 lm