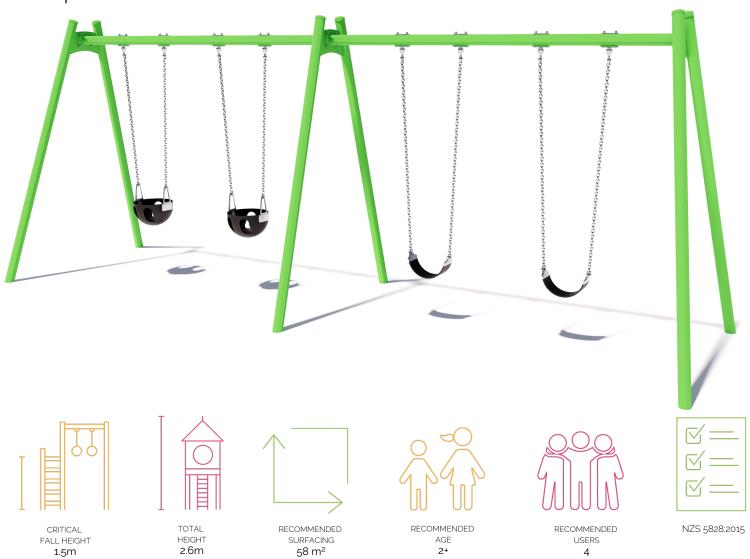

### **Product Sheet**

2 Bay Steel Swing SWG-ST 020-2-2.4

2 Toddler | 2 Strap

# 2 Bay Steel Swing SWG-ST 020-2-2.4

## 2 Toddler | 2 Strap

SURFACING: RECOMMENDED: 58 m² EDGING: 31lm