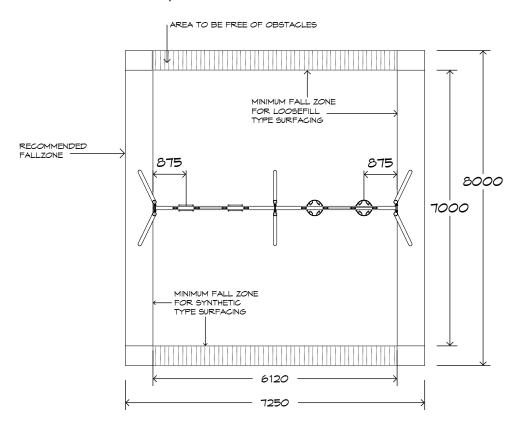

### **Product Sheet**

2 Bay Steel Swing SWG-ST 020-2-2.4

2 Toddler | 2 Strap





### **Product Sheet**

# 2 Bay Steel Swing SWG-ST 020-2-2.4

## 2 Toddler | 2 Strap







#### **Product Warranty**

Playground Creations warrants its products to be free from defect in materials or workmanship during normal use and installation and in accordance with our specifications.

Full warranty details on request.
Disclaimer: This should be read in conjunction
with the Playground Creations full warranty
terms and conditions.



On H5 posts and stainless steel fabricated components



On steel equipment with forced movement



On HDPE (high density polyethylene) structural failure



On combination rope work and activity nets



On all moving components

SURFACING: RECOMMENDED: 58 m² EDGING: 31lm