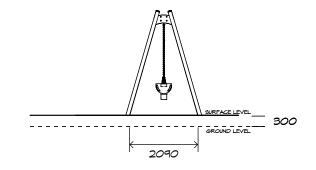

### **Product Sheet**

2 Bay Steel Swing SWG-ST 020-2-2.4

2 Toddler | 2 Strap





### **Product Sheet**

# 2 Bay Steel Swing SWG-ST 020-2-2.4

## 2 Toddler | 2 Strap







#### **Product Warranty**

Playground Creations warrants its products to be free from defect in materials or workmanship during normal use and installation and in accordance with our specifications.

Full warranty details on request.
Disclaimer: This should be read in conjunction
with the Playground Creations full warranty
terms and conditions.



On H5 posts and stainless steel fabricated components



On steel equipment with forced movement



On HDPE (high density polyethylene) structural failure



On combination rope work and activity nets



On all moving components

SURFACING: RECOMMENDED: 58 m² EDGING: 31lm