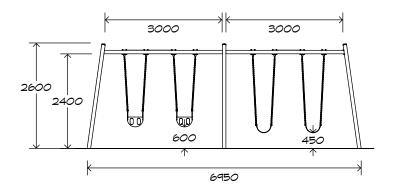

### **Product Sheet**

2 Bay Steel Swing SWG-ST 020-2-2.4

2 Toddler | 2 Strap





### **Product Sheet**

# 2 Bay Steel Swing SWG-ST 020-2-2.4

## 2 Toddler | 2 Strap







#### **Product Warranty**

Playground Creations warrants its products to be free from defect in materials or workmanship during normal use and installation and in accordance with our specifications.

Full warranty details on request.
Disclaimer: This should be read in conjunction
with the Playground Creations full warranty
terms and conditions.



On H5 posts and stainless steel fabricated components



On steel equipment with forced movement



On HDPE (high density polyethylene) structural failure



On combination rope work and activity nets



On all moving components

SURFACING: RECOMMENDED: 58 m² EDGING: 31lm