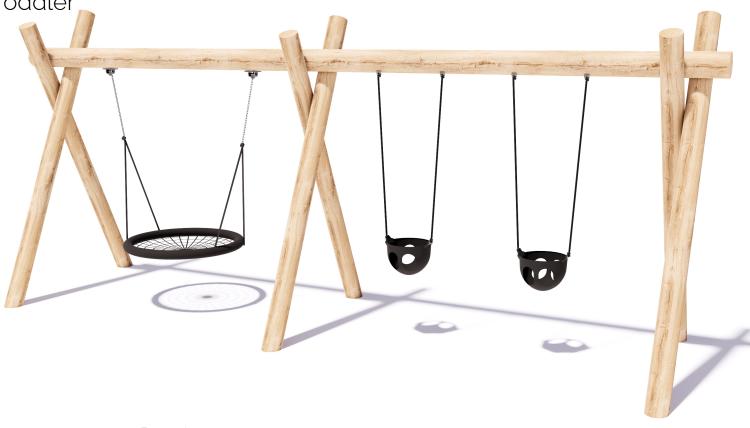

## **Product Sheet**

2 Bay Log Swing SWG-LO 024-2-2.4

1 Basket | 2 Toddler

CRITICAL FALL HEIGHT 1.5M

TOTAL HEIGHT 3.0m

RECOMMENDED SURFACING 59m²

RECOMMENDED AGE 2+

RECOMMENDED USERS 3-6

## 2 Bay Log Swing SWG-LO 024-2-2.4

1 Basket | 2 Toddler

On H5 posts and stainless steel fabricated components

On steel equipment with forced movement

density polyethylene) structural failure

On combination rope work and activity nets

On all moving components

SURFACING: RECOMMENDED: 59 m² EDGING: 31 lm