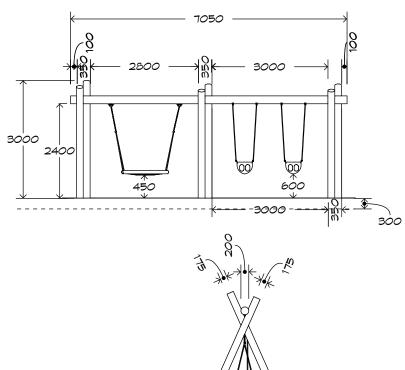

## **Product Sheet**

2 Bay Log Swing SWG-LO 024-2-2.4

1 Basket | 2 Toddler

CRITICAL FALL HEIGHT 1.5M

TOTAL HEIGHT 3.0m

RECOMMENDED SURFACING 59m²

RECOMMENDED AGE 2+

RECOMMENDED USERS 3-6

On H5 posts and stainless steel fabricated components

On steel equipment with forced movement

density polyethylene) structural failure

On combination rope work and activity nets

On all moving components

SURFACING: RECOMMENDED: 59 m² EDGING: 31 lm