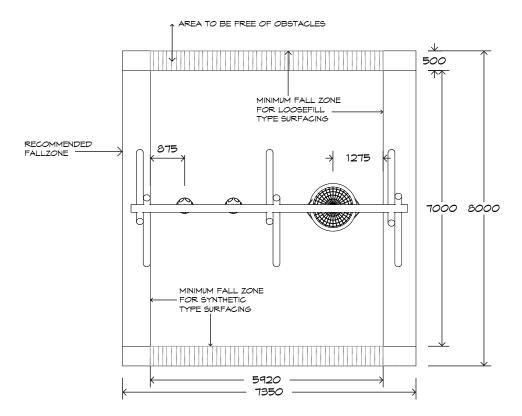

## **Product Sheet**

2 Bay Log Swing SWG-LO 024-2-2.4

1 Basket | 2 Toddler

CRITICAL FALL HEIGHT 1.5M

TOTAL HEIGHT 3.0m

RECOMMENDED SURFACING 59m²

RECOMMENDED AGE 2+

RECOMMENDED USERS 3-6

On H5 posts and stainless steel fabricated components

On steel equipment with forced movement

density polyethylene) structural failure

On combination rope work and activity nets

On all moving components

SURFACING: RECOMMENDED: 59 m² EDGING: 31 lm

SURFACE LEVEL

GROUND LEVEL