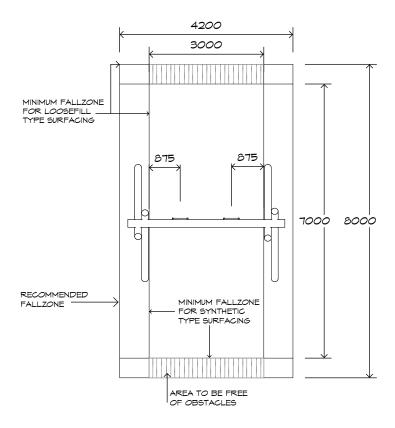

## **Product Sheet**

1 Bay Log Swing

SWG-LO 013-1-2.4

2 Strap







CRITICAL FALL HEIGHT 1.5m



HEIGHT 3.0m



RECOMMENDED SURFACING 34m<sup>2</sup>



RECOMMENDED AGE 2+



RECOMMENDED USERS



NZS 5828:2015

## **Product Sheet**

## 1 Bay Log Swing SWG-LO 013-1-2.4

2 Strap







## Product Warranty

Playground Creations warrants its products to be free from defect in materials or workmanship during normal use and installation and in accordance with our specifications.

Full warranty details on request.
Disclaimer: This should be read in conjunction
with the Playground Creations full warranty
terms and conditions.



On H5 posts and stainless steel fabricated components



On steel equipment with forced movement



On HDPE (high density polyethylene) structural failure



On combination rope work and activity nets



On all moving components

SURFACING: RECOMMENDED: 34 m² EDGING: 25 lm