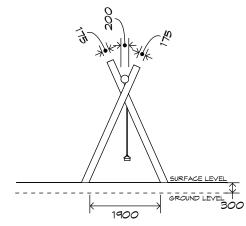

## **Product Sheet**

1 Bay Log Swing

SWG-LO 013-1-2.4

2 Strap

CRITICAL FALL HEIGHT 1.5m

HEIGHT 3.0m

RECOMMENDED SURFACING 34m<sup>2</sup>

RECOMMENDED AGE 2+

## 1 Bay Log Swing SWG-LO 013-1-2.4

2 Strap