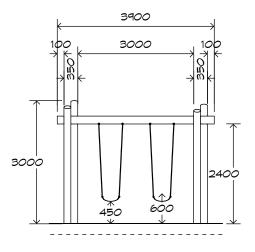

## **Product Sheet**

1 Bay Log Swing

SWG-LO 013-1-2.4

2 Strap

CRITICAL FALL HEIGHT 1.5m

HEIGHT 3.0m

RECOMMENDED SURFACING 34m<sup>2</sup>

RECOMMENDED AGE 2+

## 1 Bay Log Swing SWG-LO 013-1-2.4

2 Strap