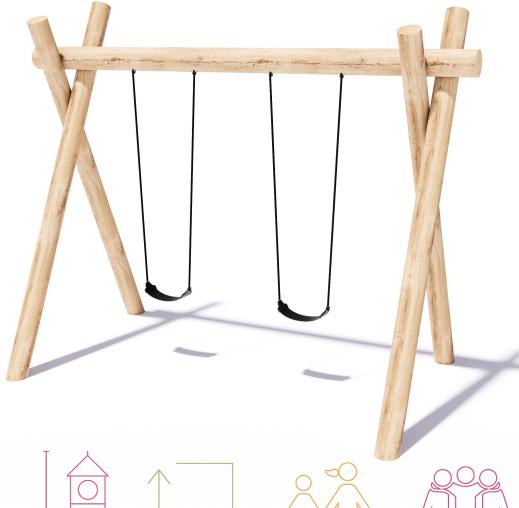

## **Product Sheet**

1 Bay Log Swing

SWG-LO 013-1-2.4

2 Strap

CRITICAL FALL HEIGHT 1.5m

HEIGHT 3.0m

RECOMMENDED SURFACING 34m<sup>2</sup>

RECOMMENDED AGE 2+

## 1 Bay Log Swing SWG-LO 013-1-2.4

2 Strap