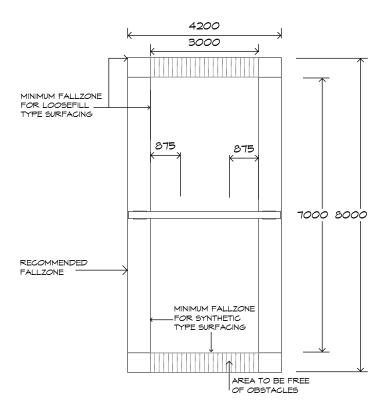

### **Product Sheet**

# 1 Bay Laminated Swing SWG-LAM 013-1-2.4

2 Strap







CRITICAL FALL HEIGHT 1.5m



TOTAL HEIGHT 2.58m



RECOMMENDED SURFACING 34m<sup>2</sup>



RECOMMENDED AGE 2+



RECOMMENDED USERS 2



NZS 5828:2015

### **Product Sheet**

# 1 Bay Laminated Swing SWG-LAM 013-1-2.4

2 Strap









#### **Product Warranty**

Playground Creations warrants its products to be free from defect in materials or workmanship during normal use and installation and in accordance with our specifications.

Full warranty details on request.
Disclaimer: This should be read in conjunction
with the Playground Creations full warranty
terms and conditions.



On H5 posts and stainless steel fabricated components



On steel equipment with forced movement



On HDPE (high density polyethylene) structural failure



On combination rope work and activity nets



On all moving components

SURFACING: RECOMMENDED: 34 m² EDGING: 25 lm