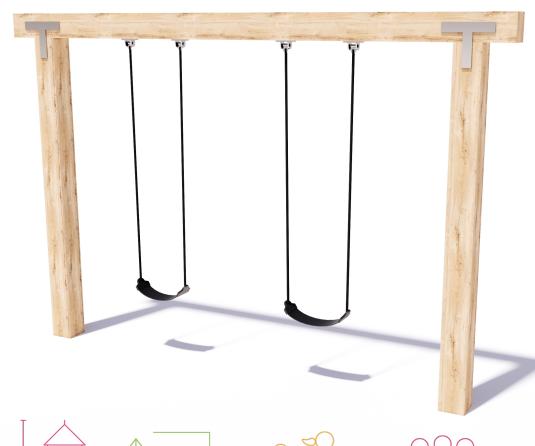

# 1 Bay Laminated Swing SWG-LAM 013-1-2.4

2 Strap

CRITICAL FALL HEIGHT 1.5m

TOTAL HEIGHT 2.58m

RECOMMENDED SURFACING 34m<sup>2</sup>

RECOMMENDED AGE 2+

RECOMMENDED USERS 2

NZS 5828:2015

# 1 Bay Laminated Swing SWG-LAM 013-1-2.4

2 Strap