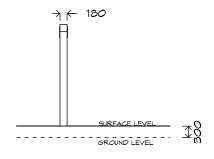

# 1 Bay Laminated Swing SWG-LAM 013-1-2.4

2 Strap

CRITICAL FALL HEIGHT 1.5m

TOTAL HEIGHT 2.58m

RECOMMENDED SURFACING 34m<sup>2</sup>

RECOMMENDED AGE 2+

RECOMMENDED USERS 2

NZS 5828:2015