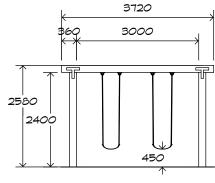

# 1 Bay Laminated Swing SWG-LAM 013-1-2.4

2 Strap

CRITICAL FALL HEIGHT 1.5m

TOTAL HEIGHT 2.58m

RECOMMENDED SURFACING 34m<sup>2</sup>

RECOMMENDED AGE 2+

RECOMMENDED USERS 2

NZS 5828:2015