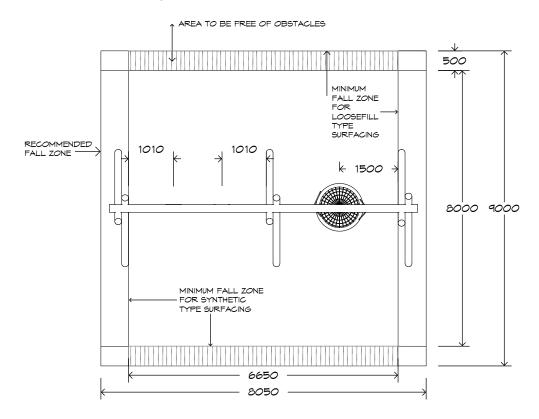

## **Product Sheet**

2 Bay Log Swing SWG-LO 023-2-3.0

1.7m

1 Basket | 2 Strap RECOMMENDED RECOMMENDED RECOMMENDED NZS 5828:2015 CRITICAL TOTAL SURFACING AGE USERS FALL HEIGHT HEIGHT

73m<sup>2</sup>

3.6m

2+

On all other moving parts, swing seats or any other materials not specifically covered already

0800 273 283 | info@playgroundcreations.co.nz | playgroundcreations.co.nz

SURFACING: RECOMMENDED: 73 m²

EDGING: 35 lm