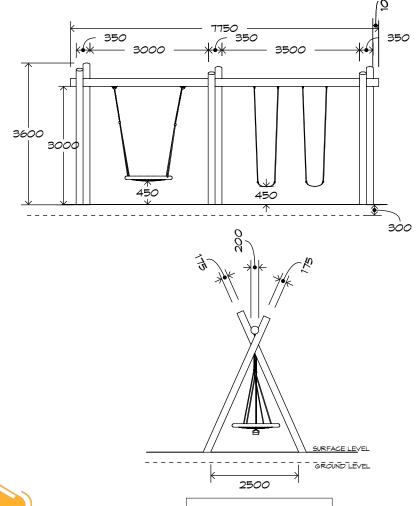

## **Product Sheet**

2 Bay Log Swing SWG-LO 023-2-3.0

1.7m

1 Basket | 2 Strap RECOMMENDED RECOMMENDED RECOMMENDED NZS 5828:2015 CRITICAL TOTAL SURFACING AGE USERS FALL HEIGHT HEIGHT

73m<sup>2</sup>

3.6m

2+

## 2 Bay Log Swing SWG-LO 023-2-3.0

1 Basket | 2 Strap