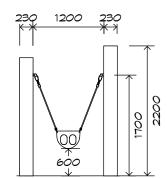

## Product Sheet 2 Post Toddler Swing SWG-PO 001-1-1.7 1 Toddler

CRITICAL FALL HEIGHT **1.5m** 

HEIGHT

2.2M

**>** 

1-2

RECOMMENDED

USERS

1

NZS 5828:2015

0800 273 283 | info@playgroundcreations.co.nz | playgroundcreations.co.nz

SURFACING: RECOMMENDED: 11 m<sup>2</sup> EDGING: 16 lm

0800 273 283 | info@playgroundcreations.co.nz | playgroundcreations.co.nz