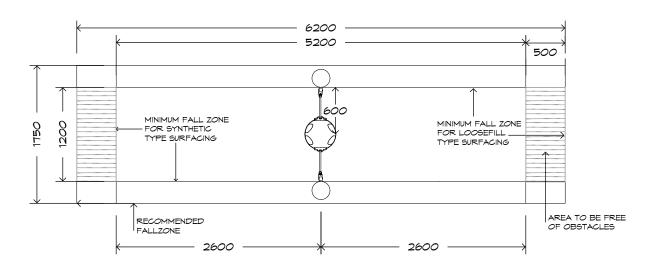

## Product Sheet 2 Post Toddler Swing SWG-PO 001-1-1.7 1 Toddler

CRITICAL FALL HEIGHT **1.5m** 

HEIGHT

2.2M

**>** 

1-2

RECOMMENDED

USERS

1

NZS 5828:2015

0800 273 283 | info@playgroundcreations.co.nz | playgroundcreations.co.nz

SURFACING: RECOMMENDED: 11 m<sup>2</sup> EDGING: 16 lm

0800 273 283 | info@playgroundcreations.co.nz | playgroundcreations.co.nz

**Product Sheet** 2 Post Toddler Swing SWG-PO 001-1-1.7 1 Toddler