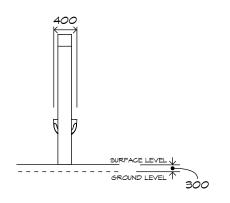

1

NZS 5828:2015

0800 273 283 | info@playgroundcreations.co.nz | playgroundcreations.co.nz

SURFACING: RECOMMENDED: 11 m<sup>2</sup> EDGING: 16 lm

0800 273 283 | info@playgroundcreations.co.nz | playgroundcreations.co.nz