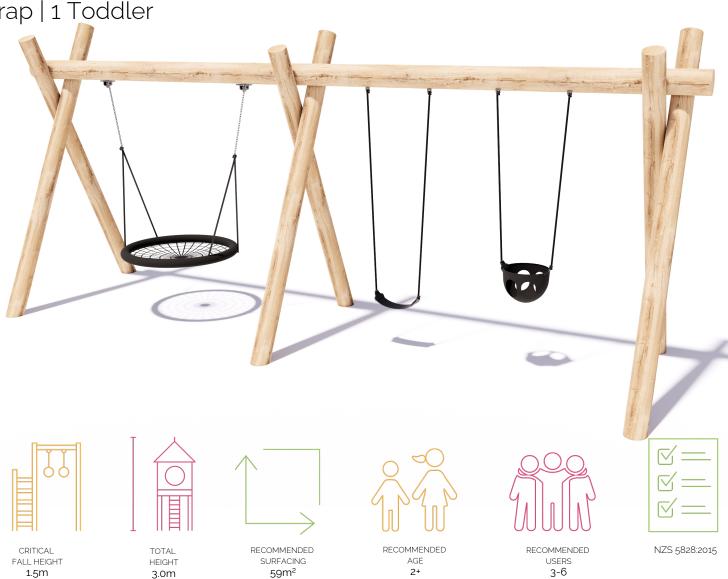

### **Product Sheet**

# 2 Bay Log Swing SWG-LO 021-2-2.4

1 Basket | 1 Strap | 1 Toddler





### **Product Sheet**

# 2 Bay Log Swing SWG-LO 021-2-2.4

1 Basket | 1 Strap | 1 Toddler









#### **Product Warranty**

Playground Creations warrants its products to be free from defect in materials or workmanship during normal use and installation and in accordance with our specifications.

Full warranty details on request.
Disclaimer: This should be read in conjunction
with the Playground Creations full warranty
terms and conditions.



On H5 posts and stainless steel fabricated components



On steel equipment with forced movement



On HDPE (high density polyethylene) structural failure



On combination rope work and activity nets



On all moving components

SURFACING: RECOMMENDED: 59 m² EDGING: 31 lm