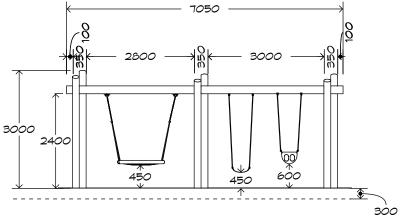

### **Product Sheet**

# 2 Bay Log Swing SWG-LO 021-2-2.4

1 Basket | 1 Strap | 1 Toddler





### **Product Sheet**

# 2 Bay Log Swing SWG-LO 021-2-2.4

1 Basket | 1 Strap | 1 Toddler









#### **Product Warranty**

Playground Creations warrants its products to be free from defect in materials or workmanship during normal use and installation and in accordance with our specifications.

Full warranty details on request.
Disclaimer: This should be read in conjunction
with the Playground Creations full warranty
terms and conditions.



On H5 posts and stainless steel fabricated components



On steel equipment with forced movement



On HDPE (high density polyethylene) structural failure



On combination rope work and activity nets



On all moving components

SURFACING: RECOMMENDED: 59 m² EDGING: 31 lm