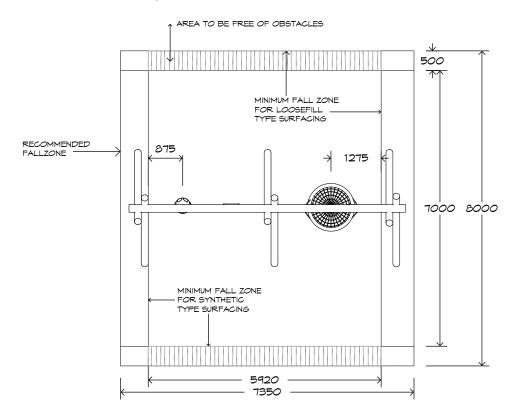

### **Product Sheet**

# 2 Bay Log Swing SWG-LO 021-2-2.4

1 Basket | 1 Strap | 1 Toddler





### **Product Sheet**

# 2 Bay Log Swing SWG-LO 021-2-2.4

1 Basket | 1 Strap | 1 Toddler









#### **Product Warranty**

Playground Creations warrants its products to be free from defect in materials or workmanship during normal use and installation and in accordance with our specifications.

Full warranty details on request.
Disclaimer: This should be read in conjunction
with the Playground Creations full warranty
terms and conditions.



On H5 posts and stainless steel fabricated components



On steel equipment with forced movement



On HDPE (high density polyethylene) structural failure



On combination rope work and activity nets



On all moving components

SURFACING: RECOMMENDED: 59 m² EDGING: 31 lm