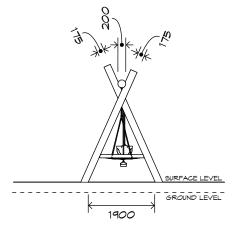

### **Product Sheet**

# 2 Bay Log Swing SWG-LO 021-2-2.4

1 Basket | 1 Strap | 1 Toddler





### **Product Sheet**

# 2 Bay Log Swing SWG-LO 021-2-2.4

1 Basket | 1 Strap | 1 Toddler









#### **Product Warranty**

Playground Creations warrants its products to be free from defect in materials or workmanship during normal use and installation and in accordance with our specifications.

Full warranty details on request.
Disclaimer: This should be read in conjunction
with the Playground Creations full warranty
terms and conditions.



On H5 posts and stainless steel fabricated components



On steel equipment with forced movement



On HDPE (high density polyethylene) structural failure



On combination rope work and activity nets



On all moving components

SURFACING: RECOMMENDED: 59 m² EDGING: 31 lm