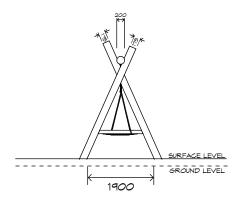

### **Product Sheet**

2 Bay Log Swing

CRITICAL

FALL HEIGHT

1.5m

SWG-LO 022-2-2.4

2 Basket

RECOMMENDED