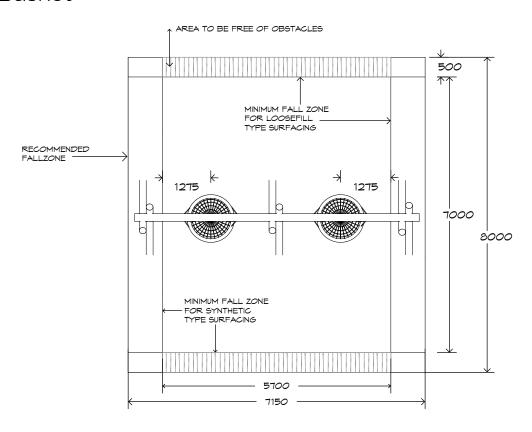

AGE

2+

RECOMMENDED

SURFACING

58m²

HEIGHT

3.0m

NZS 5828:2015

SURFACING: RECOMMENDED: 58m² EDGING: 31 lm