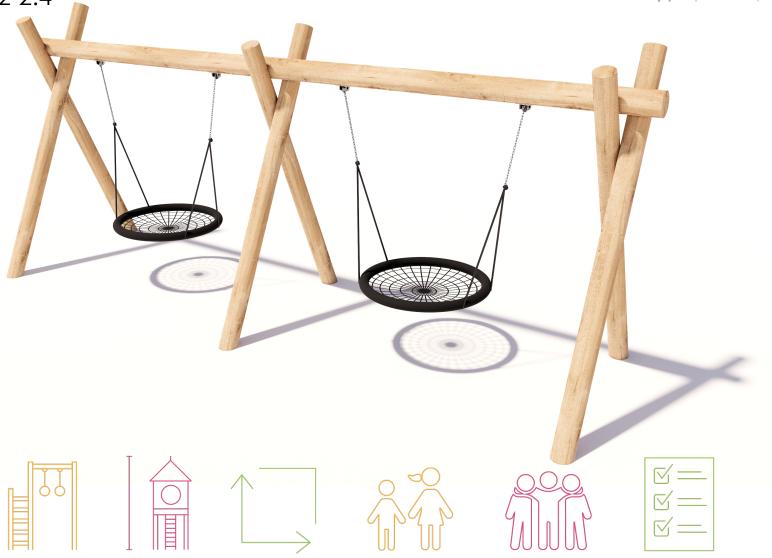

### **Product Sheet**

2 Bay Log Swing

CRITICAL

FALL HEIGHT

1.5m

SWG-LO 022-2-2.4

2 Basket

RECOMMENDED

# 2 Bay Log Swing SWG-LO 022-2-2.4

### 2 Basket