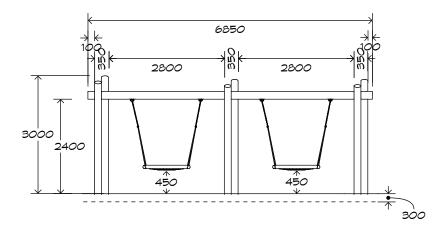

### **Product Sheet**

2 Bay Log Swing

CRITICAL

FALL HEIGHT

1.5m

SWG-LO 022-2-2.4

2 Basket





RECOMMENDED

AGE

2+

RECOMMENDED

SURFACING

58m²

HEIGHT

3.0m

NZS 5828:2015

RECOMMENDED

USERS

## **Product Sheet**

# 2 Bay Log Swing SWG-LO 022-2-2.4

### 2 Basket







#### **Product Warranty**

Playground Creations warrants its products to be free from defect in materials or workmanship during normal use and installation and in accordance with our specifications.

Full warranty details on request.
Disclaimer: This should be read in conjunction
with the Playground Creations full warranty
terms and conditions.



On H5 posts and stainless steel fabricated components



On steel equipment with forced movement



On HDPE (high density polyethylene) structural failure



On combination rope work and activity nets



On all moving components

SURFACING: RECOMMENDED: 58m² EDGING: 31 lm