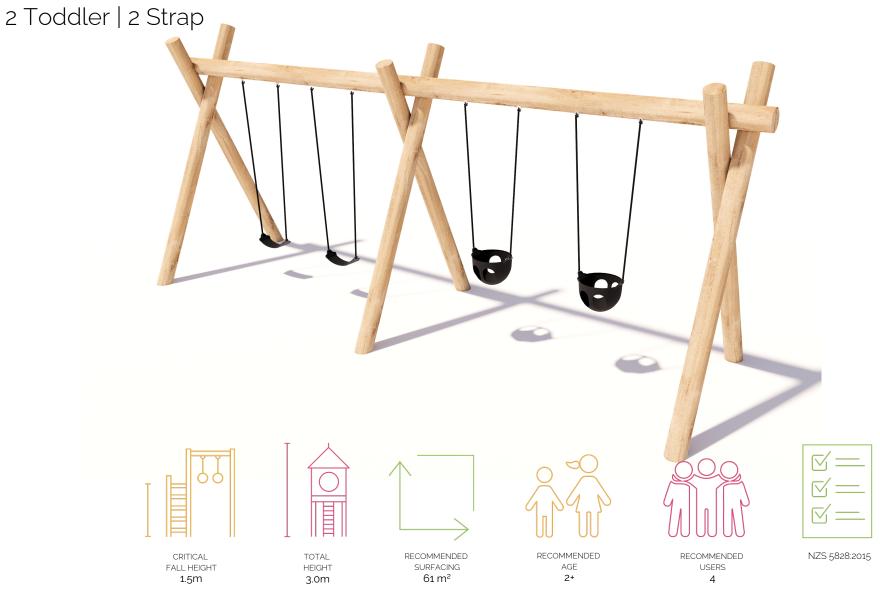

## 2 Bay Log Swing SWG-LO 020-2-2.4

2 Toddler | 2 Strap

SURFACING: RECOMMENDED: 61 m² EDGING: 32 lm