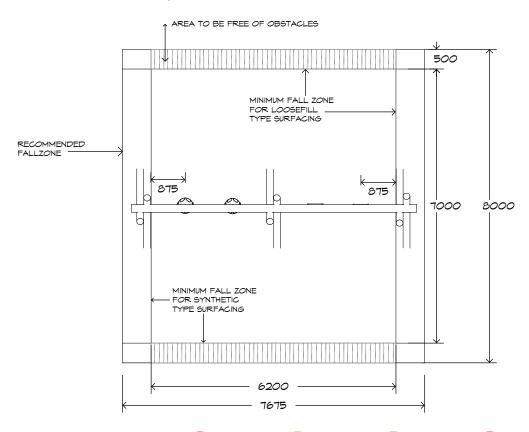

## **Product Sheet**

2 Bay Log Swing







## **Product Sheet**

## 2 Bay Log Swing SWG-LO 020-2-2.4

2 Toddler | 2 Strap







## **Product Warranty**

Playground Creations warrants its products to be free from defect in materials or workmanship during normal use and installation and in accordance with our specifications.

Full warranty details on request.
Disclaimer: This should be read in conjunction
with the Playground Creations full warranty
terms and conditions.



On H5 posts and stainless steel fabricated components



On steel equipment with forced movement



On HDPE (high density polyethylene) structural failure



On combination rope work and activity nets



On all moving components

SURFACING: RECOMMENDED: 61 m² EDGING: 32 lm