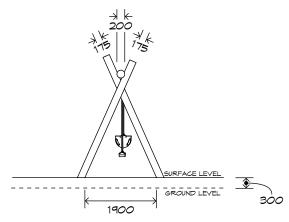

## **Product Sheet**

2 Bay Log Swing







## **Product Sheet**

## 2 Bay Log Swing SWG-LO 020-2-2.4

2 Toddler | 2 Strap







## **Product Warranty**

Playground Creations warrants its products to be free from defect in materials or workmanship during normal use and installation and in accordance with our specifications.

Full warranty details on request.
Disclaimer: This should be read in conjunction
with the Playground Creations full warranty
terms and conditions.



On H5 posts and stainless steel fabricated components



On steel equipment with forced movement



On HDPE (high density polyethylene) structural failure



On combination rope work and activity nets



On all moving components

SURFACING: RECOMMENDED: 61 m² EDGING: 32 lm