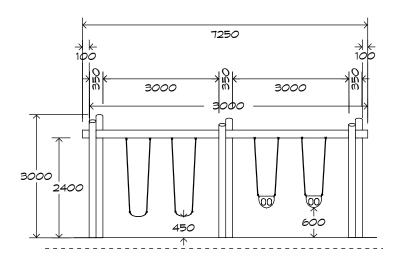

## **Product Sheet**

2 Bay Log Swing







## **Product Sheet**

## 2 Bay Log Swing SWG-LO 020-2-2.4

2 Toddler | 2 Strap







## **Product Warranty**

Playground Creations warrants its products to be free from defect in materials or workmanship during normal use and installation and in accordance with our specifications.

Full warranty details on request.
Disclaimer: This should be read in conjunction
with the Playground Creations full warranty
terms and conditions.



On H5 posts and stainless steel fabricated components



On steel equipment with forced movement



On HDPE (high density polyethylene) structural failure



On combination rope work and activity nets



On all moving components

SURFACING: RECOMMENDED: 61 m² EDGING: 32 lm