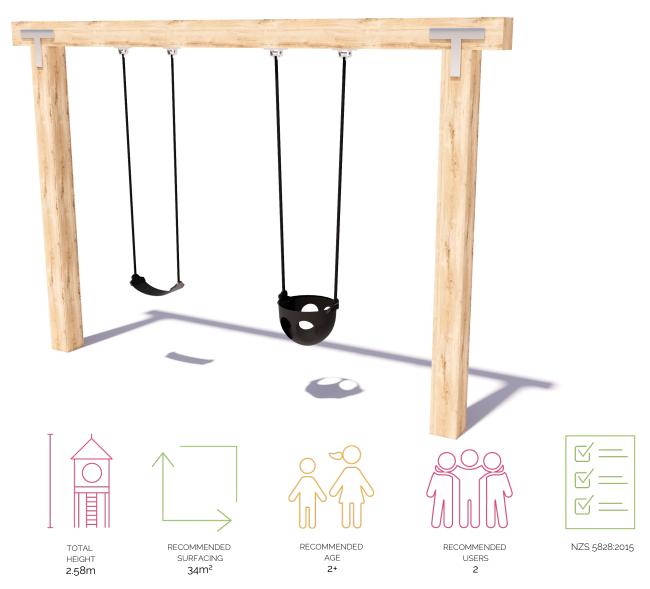

# 1 Bay Laminated Swing SWG-LAM 010-1-2.4

FALL HEIGHT

1.5m

1 Strap | 1 Toddler

# 1 Bay Laminated Swing SWG-LAM 010-1-2.4

1 Strap | 1 Toddler

SURFACING: RECOMMENDED: 34 m² EDGING: 25 lm