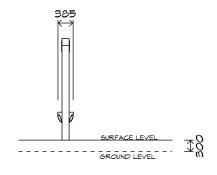

### **Product Sheet**

# 1 Bay Laminated Swing SWG-LAM 010-1-2.4

FALL HEIGHT

1.5m

1 Strap | 1 Toddler





### **Product Sheet**

# 1 Bay Laminated Swing SWG-LAM 010-1-2.4

1 Strap | 1 Toddler









#### **Product Warranty**

Playground Creations warrants its products to be free from defect in materials or workmanship during normal use and installation and in accordance with our specifications.

Full warranty details on request.
Disclaimer: This should be read in conjunction
with the Playground Creations full warranty
terms and conditions.



On H5 posts and stainless steel fabricated components



On steel equipment with forced movement



On HDPE (high density polyethylene) structural failure



On combination rope work and activity nets



On all moving components

SURFACING: RECOMMENDED: 34 m² EDGING: 25 lm