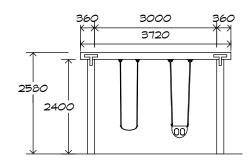

# 1 Bay Laminated Swing SWG-LAM 010-1-2.4

FALL HEIGHT

1.5m

1 Strap | 1 Toddler

# 1 Bay Laminated Swing SWG-LAM 010-1-2.4

1 Strap | 1 Toddler