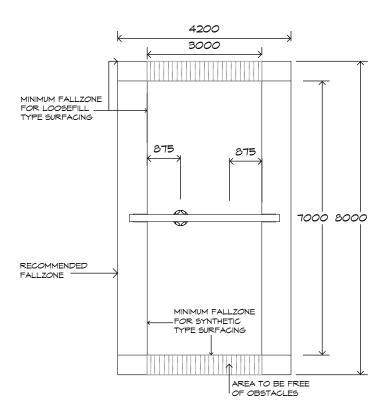

### **Product Sheet**

# 1 Bay Laminated Swing SWG-LAM 010-1-2.4

FALL HEIGHT

1.5m

1 Strap | 1 Toddler





### **Product Sheet**

# 1 Bay Laminated Swing SWG-LAM 010-1-2.4

1 Strap | 1 Toddler









#### **Product Warranty**

Playground Creations warrants its products to be free from defect in materials or workmanship during normal use and installation and in accordance with our specifications.

Full warranty details on request.
Disclaimer: This should be read in conjunction
with the Playground Creations full warranty
terms and conditions.



On H5 posts and stainless steel fabricated components



On steel equipment with forced movement



On HDPE (high density polyethylene) structural failure



On combination rope work and activity nets



On all moving components

SURFACING: RECOMMENDED: 34 m² EDGING: 25 lm