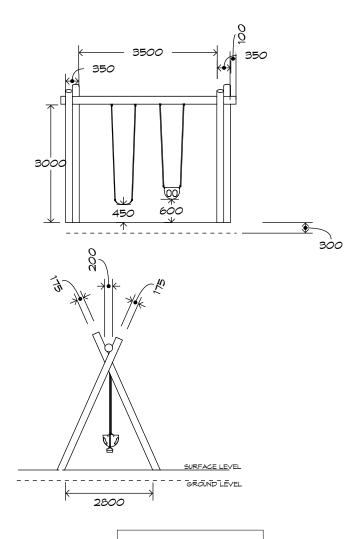

## **Product Sheet**

2 Bay Log Swing

CRITICAL

FALL HEIGHT

1.7m

SWG-LO 010-1-3.0

1 Strap | 1 Toddler

RECOMMENDED

AGE

2+

RECOMMENDED

SURFACING

44m²

HEIGHT

3.6m

0800 273 283 | info@playgroundcreations.co.nz | playgroundcreations.co.nz