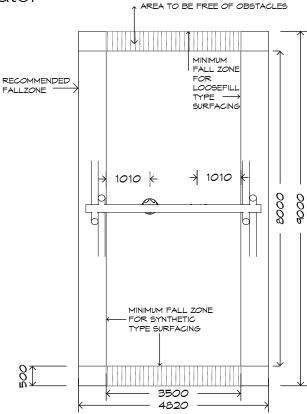

AGE

2+

RECOMMENDED

SURFACING

44m²

HEIGHT

3.6m

0800 273 283 | info@playgroundcreations.co.nz | playgroundcreations.co.nz

On all other moving parts, swing seats or any other materials not specifically covered already

SURFACING: RECOMMENDED: 44 m² EDGING: 28 lm