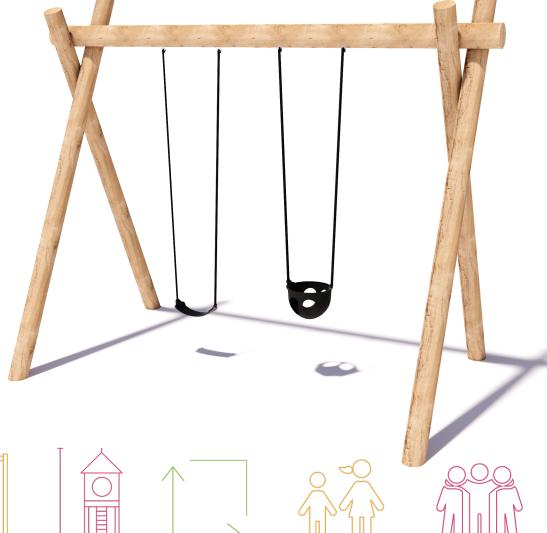

## **Product Sheet**

2 Bay Log Swing

CRITICAL

FALL HEIGHT

1.7m

SWG-LO 010-1-3.0

1 Strap | 1 Toddler

RECOMMENDED

AGE

2+

RECOMMENDED

SURFACING

44m²

HEIGHT

3.6m

0800 273 283 | info@playgroundcreations.co.nz | playgroundcreations.co.nz

## 2 Bay Log Swing SWG-LO 010-1-3.0

1 Strap | 1 Toddler

On all other moving parts, swing seats or any other materials not specifically covered already

SURFACING: RECOMMENDED: 44 m² EDGING: 28 lm