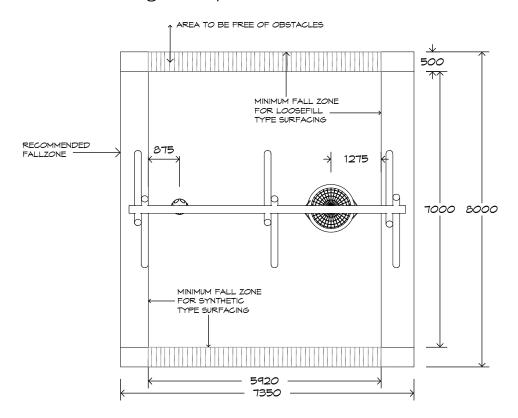

On H5 posts and stainless steel fabricated components

On steel equipment with forced movement

density polyethylene) structural failure

On combination rope work and activity nets

On all moving components

SURFACING: RECOMMENDED: 59 m² EDGING: 31 lm