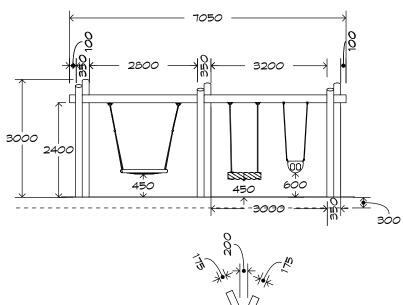

# 2 Bay Log Swing SWG-LO 027-2-2.4

1 Basket | 1 Single Rope | 1 Toddler

FALL HEIGHT

1.5m

AGE

SURFACING

59m<sup>2</sup>

HEIGHT

3.0m

**USERS** 