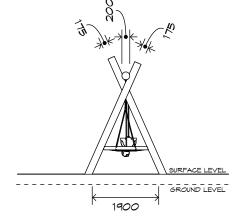

# 2 Bay Log Swing SWG-LO 027-2-2.4

1 Basket | 1 Single Rope | 1 Toddler

FALL HEIGHT

1.5m

AGE

SURFACING

59m<sup>2</sup>

HEIGHT

3.0m

**USERS** 