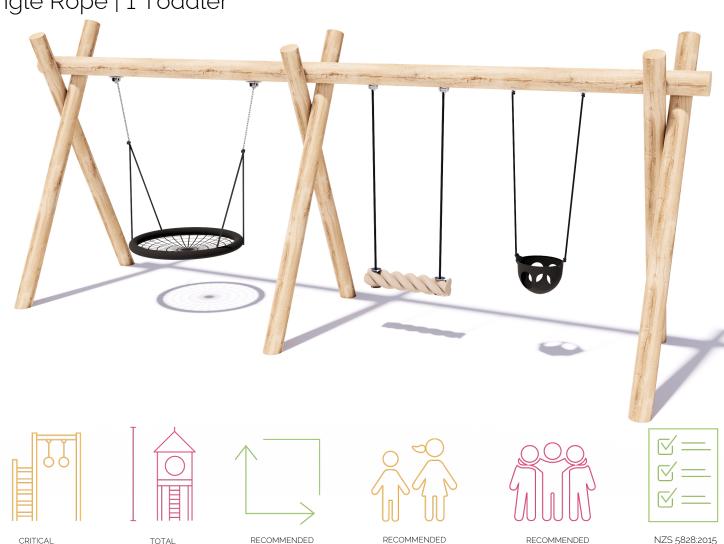

# 2 Bay Log Swing SWG-LO 027-2-2.4

1 Basket | 1 Single Rope | 1 Toddler

FALL HEIGHT

1.5m

AGE

SURFACING

59m<sup>2</sup>

HEIGHT

3.0m

**USERS** 

## 2 Bay Log Swing SWG-LO 027-2-2.4

1 Basket | 1 Single Rope | 1 Toddler