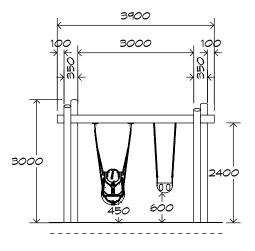

## **Product Sheet**

1 Bay Log Swing SWG-LO 018-1-2.4

CRITICAL

FALL HEIGHT

1.5m

1 Coaster | 1 Toddler

## 1 Bay Log Swing SWG-LO 018-1-2.4

1 Coaster | 1 Toddler