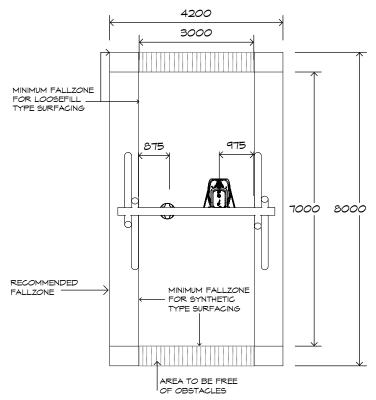

## **Product Sheet**

1 Bay Log Swing SWG-LO 018-1-2.4

CRITICAL

FALL HEIGHT

1.5m

1 Coaster | 1 Toddler





## **Product Sheet**

## 1 Bay Log Swing SWG-LO 018-1-2.4

1 Coaster | 1 Toddler







## **Product Warranty**

Playground Creations warrants its products to be free from defect in materials or workmanship during normal use and installation and in accordance with our specifications.

Full warranty details on request.
Disclaimer: This should be read in conjunction
with the Playground Creations full warranty
terms and conditions.



On H5 posts and stainless steel fabricated components



On steel equipment with forced movement



On HDPE (high density polyethylene) structural failure



On combination rope work and activity nets



On all moving components

SURFACING: RECOMMENDED: 34 m² EDGING: 25 lm