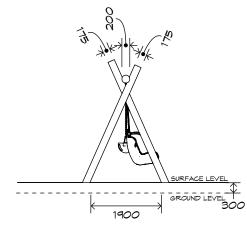

## **Product Sheet**

1 Bay Log Swing SWG-LO 018-1-2.4

CRITICAL

FALL HEIGHT

1.5m

1 Coaster | 1 Toddler