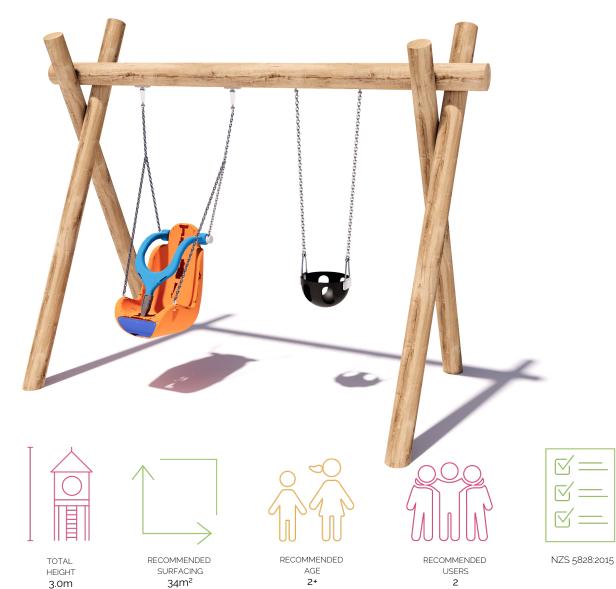

## **Product Sheet**

1 Bay Log Swing SWG-LO 018-1-2.4

CRITICAL

FALL HEIGHT

1.5m

1 Coaster | 1 Toddler

## 1 Bay Log Swing SWG-LO 018-1-2.4

1 Coaster | 1 Toddler

SURFACING: RECOMMENDED: 34 m² EDGING: 25 lm