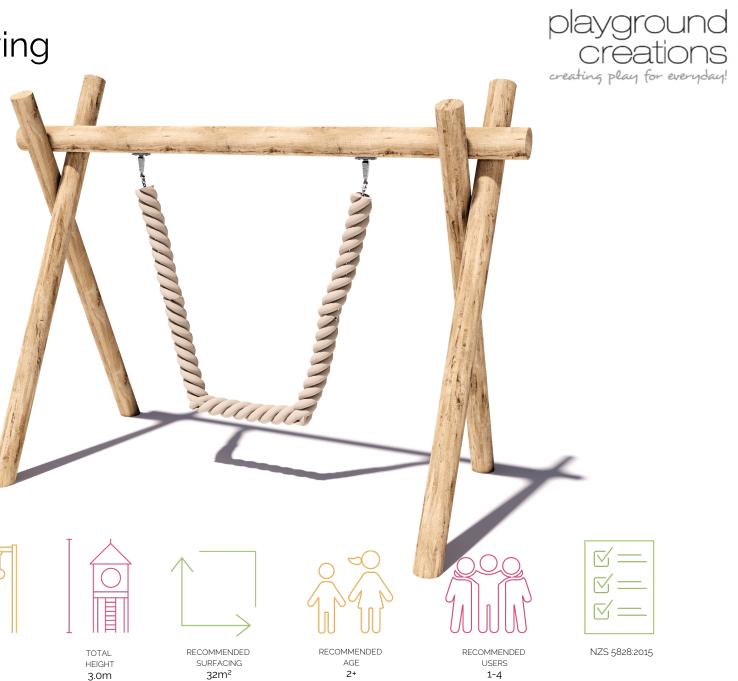

## **Product Sheet**

1 Bay Log Swing

CRITICAL

FALL HEIGHT

1.5m

SWG-LO 015-1-2.4

1 Tarzan

0800 273 283 | info@playgroundcreations.co.nz | playgroundcreations.co.nz

# 1 Bay Log Swing SWG-LO 015-1-2.4

### 1 Tarzan

SURFACING: RECOMMENDED: 32 m² EDGING: 24lm