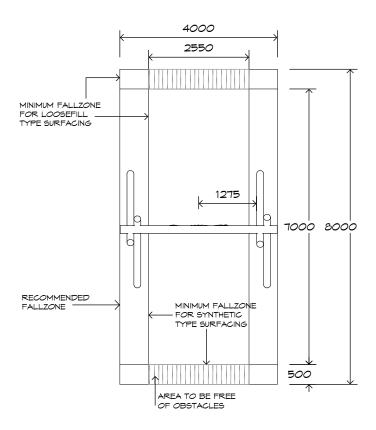

## **Product Sheet**

1 Bay Log Swing

CRITICAL

FALL HEIGHT

1.5m

SWG-LO 015-1-2.4

1 Tarzan



0800 273 283 | info@playgroundcreations.co.nz | playgroundcreations.co.nz

## **Product Sheet**

# 1 Bay Log Swing SWG-LO 015-1-2.4

### 1 Tarzan



#### **Product Warranty**

Playground Creations warrants its products to be free from defect in materials or workmanship during normal use and installation and in accordance with our specifications.

Full warranty details on request.
Disclaimer: This should be read in conjunction
with the Playground Creations full warranty
terms and conditions.



On H5 posts and stainless steel fabricated components



On steel equipment with forced movement



On HDPE (high density polyethylene) structural failure



On combination rope work and activity nets



On all moving components





SURFACING: RECOMMENDED: 32 m² EDGING: 24lm