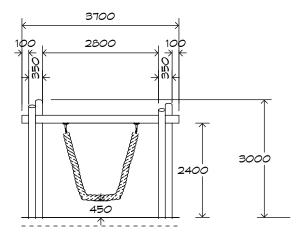

## **Product Sheet**

1 Bay Log Swing

CRITICAL

FALL HEIGHT

1.5m

SWG-LO 015-1-2.4

1 Tarzan

0800 273 283 | info@playgroundcreations.co.nz | playgroundcreations.co.nz

# 1 Bay Log Swing SWG-LO 015-1-2.4