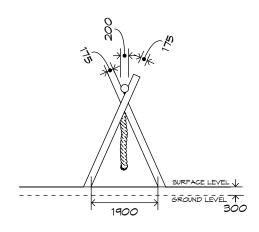

## **Product Sheet**

1 Bay Log Swing

CRITICAL

FALL HEIGHT

1.5m

SWG-LO 015-1-2.4

1 Tarzan

0800 273 283 | info@playgroundcreations.co.nz | playgroundcreations.co.nz

# 1 Bay Log Swing SWG-LO 015-1-2.4