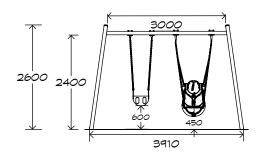

## **Product Sheet**

1 Bay Steel Swing

CRITICAL FALL HEIGHT 1.5M

TOTAL HEIGHT 2.6m

RECOMMENDED SURFACING 34m<sup>2</sup>

RECOMMENDED AGE 2+

RECOMMENDED USERS 2

NZS 5828:2015

## 1 Bay Steel Swing SWG-ST 019-1-2.4

1 Coaster | 1 Toddler