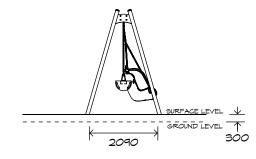

## **Product Sheet**

1 Bay Steel Swing

CRITICAL FALL HEIGHT 1.5M

TOTAL HEIGHT 2.6m

RECOMMENDED SURFACING 34m<sup>2</sup>

RECOMMENDED AGE 2+

RECOMMENDED USERS 2

NZS 5828:2015