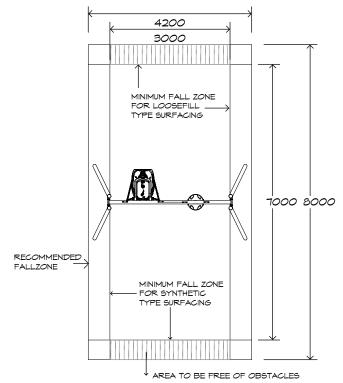

## **Product Sheet**

1 Bay Steel Swing

CRITICAL FALL HEIGHT 1.5M

TOTAL HEIGHT 2.6m

RECOMMENDED SURFACING 34m<sup>2</sup>

RECOMMENDED AGE 2+

RECOMMENDED USERS 2

NZS 5828:2015

SURFACING: RECOMMENDED: 34 m² EDGING: 25lm