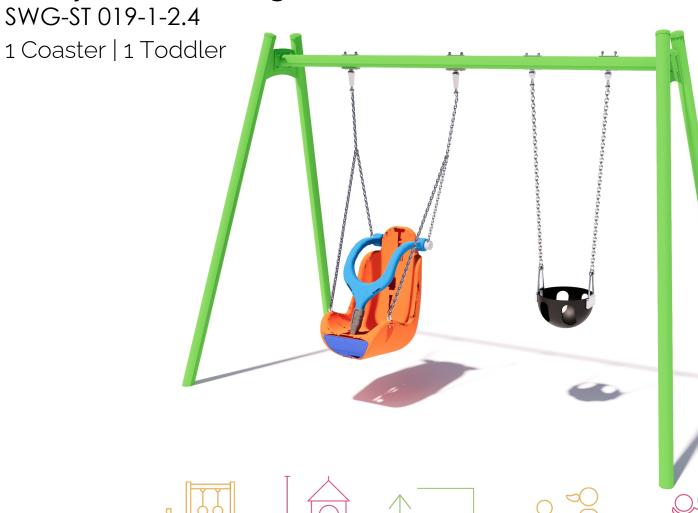

## **Product Sheet**

1 Bay Steel Swing







CRITICAL FALL HEIGHT 1.5M



TOTAL HEIGHT 2.6m



RECOMMENDED SURFACING 34m<sup>2</sup>



RECOMMENDED AGE 2+



RECOMMENDED USERS 2



NZS 5828:2015

## **Product Sheet**

## 1 Bay Steel Swing SWG-ST 019-1-2.4

1 Coaster | 1 Toddler









## **Product Warranty**

Playground Creations warrants its products to be free from defect in materials or workmanship during normal use and installation and in accordance with our specifications.

Full warranty details on request.
Disclaimer: This should be read in conjunction
with the Playground Creations full warranty
terms and conditions.



On H5 posts and stainless steel fabricated components



On steel equipment with forced movement



On HDPE (high density polyethylene) structural failure



On combination rope work and activity nets