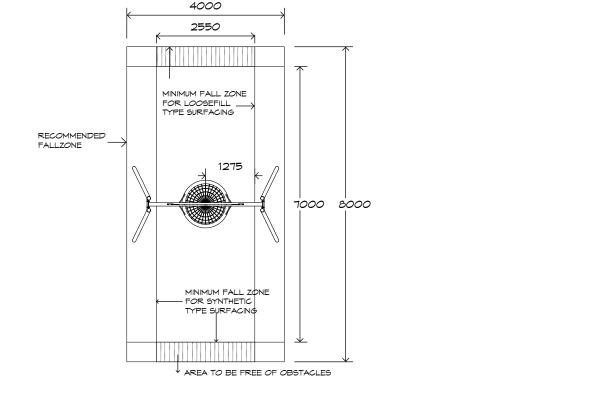

## Product Sheet 1 Bay Steel Swing swg-st 011-1-2.4

1 Basket

0800 273 283 | info@playgroundcreations.co.nz | playgroundcreations.co.nz

SURFACING: RECOMMENDED: 32 m<sup>2</sup> EDGING: 24 lm

0800 273 283 | info@playgroundcreations.co.nz | playgroundcreations.co.nz