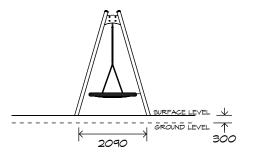

## Product Sheet 1 Bay Steel Swing swg-st 011-1-2.4

1 Basket

0800 273 283 | info@playgroundcreations.co.nz | playgroundcreations.co.nz

SURFACING: RECOMMENDED: 32 m<sup>2</sup> EDGING: 24 lm

0800 273 283 | info@playgroundcreations.co.nz | playgroundcreations.co.nz