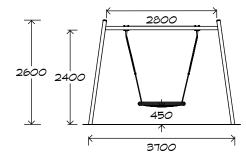

## Product Sheet 1 Bay Steel Swing swg-st 011-1-2.4

1 Basket

0800 273 283 | info@playgroundcreations.co.nz | playgroundcreations.co.nz

SURFACING: RECOMMENDED: 32 m<sup>2</sup> EDGING: 24 lm

0800 273 283 | info@playgroundcreations.co.nz | playgroundcreations.co.nz