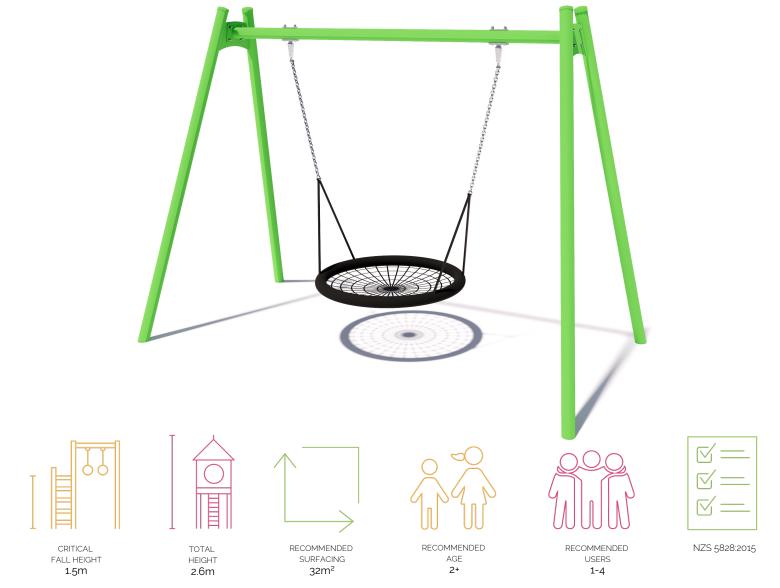

## Product Sheet 1 Bay Steel Swing swg-st 011-1-2.4

1 Basket

0800 273 283 | info@playgroundcreations.co.nz | playgroundcreations.co.nz

SURFACING: RECOMMENDED: 32 m<sup>2</sup> EDGING: 24 lm

0800 273 283 | info@playgroundcreations.co.nz | playgroundcreations.co.nz