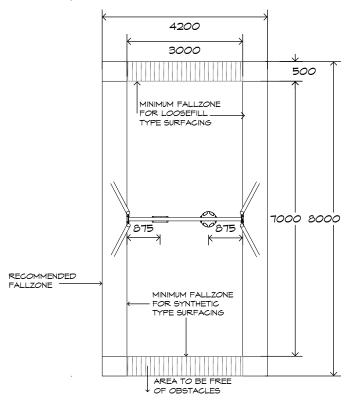

## **Product Sheet**

1 Bay Steel Swing SWG-ST 010-1-2.4

1 Toddler | 1 Strap

CRITICAL FALL HEIGHT 1.5M

TOTAL HEIGHT 2.6m

RECOMMENDED SURFACING 34m<sup>2</sup>

RECOMMENDED AGE 2+

RECOMMENDED USERS 2

SURFACING: RECOMMENDED: 34 m² EDGING: 25lm