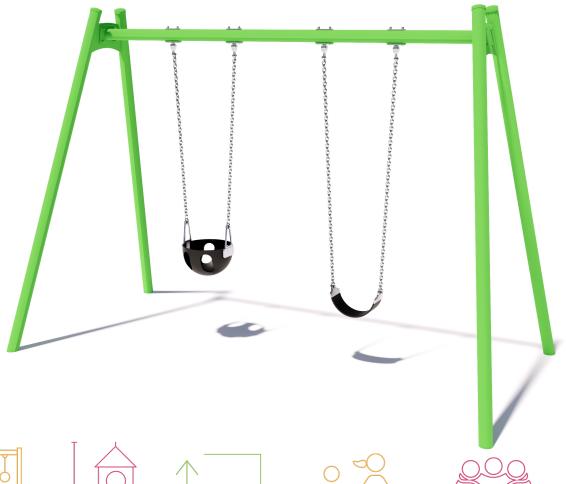

## **Product Sheet**

1 Bay Steel Swing SWG-ST 010-1-2.4

1 Toddler | 1 Strap

CRITICAL FALL HEIGHT 1.5M

TOTAL HEIGHT 2.6m

RECOMMENDED SURFACING 34m<sup>2</sup>

RECOMMENDED AGE 2+

RECOMMENDED USERS 2

# 1 Bay Steel Swing SWG-ST 010-1-2.4

1 Toddler | 1 Strap

SURFACING: RECOMMENDED: 34 m² EDGING: 25lm