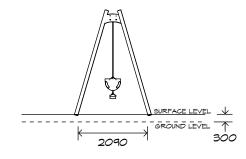

## **Product Sheet**

1 Bay Steel Swing SWG-ST 010-1-2.4

1 Toddler | 1 Strap

CRITICAL FALL HEIGHT 1.5M

TOTAL HEIGHT 2.6m

RECOMMENDED SURFACING 34m<sup>2</sup>

RECOMMENDED AGE 2+

RECOMMENDED USERS 2