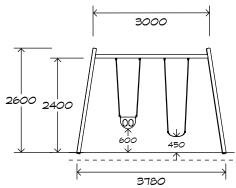

## **Product Sheet**

1 Bay Steel Swing SWG-ST 010-1-2.4

1 Toddler | 1 Strap

CRITICAL FALL HEIGHT 1.5M

TOTAL HEIGHT 2.6m

RECOMMENDED SURFACING 34m<sup>2</sup>

RECOMMENDED AGE 2+

RECOMMENDED USERS 2