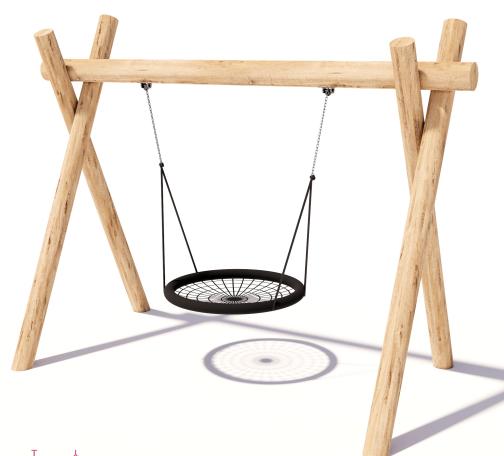

# **Product Sheet**

1 Bay Log Swing SWG-LO 011-1-2.4

1 Basket

CRITICAL FALL HEIGHT 1.5m

TOTAL HEIGHT 3.0m

RECOMMENDED SURFACING 32m<sup>2</sup>

RECOMMENDED AGE 2+

RECOMMENDED USERS

# 1 Bay Log Swing SWG-LO 011-1-2.4

### 1 Basket

SURFACING: RECOMMENDED: 32 m² EDGING: 24lm