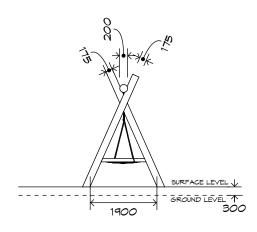

# **Product Sheet**

1 Bay Log Swing SWG-LO 011-1-2.4

1 Basket

CRITICAL FALL HEIGHT 1.5m

TOTAL HEIGHT 3.0m

RECOMMENDED SURFACING 32m<sup>2</sup>

RECOMMENDED AGE 2+

RECOMMENDED USERS

# 1 Bay Log Swing SWG-LO 011-1-2.4

### 1 Basket