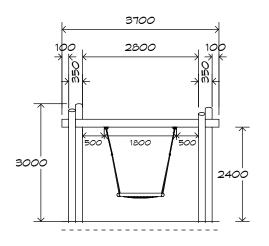

# **Product Sheet**

1 Bay Log Swing SWG-LO 011-1-2.4

1 Basket

CRITICAL FALL HEIGHT 1.5m

TOTAL HEIGHT 3.0m

RECOMMENDED SURFACING 32m<sup>2</sup>

RECOMMENDED AGE 2+

RECOMMENDED USERS

# 1 Bay Log Swing SWG-LO 011-1-2.4

### 1 Basket