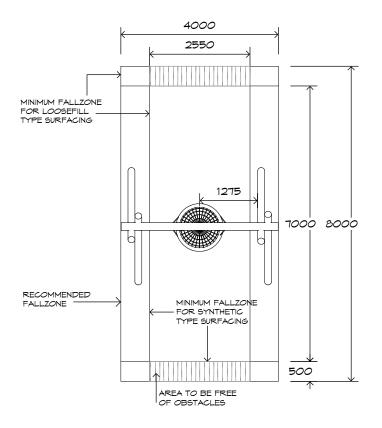

# **Product Sheet**

1 Bay Log Swing SWG-LO 011-1-2.4

1 Basket

CRITICAL FALL HEIGHT 1.5m

TOTAL HEIGHT 3.0m

RECOMMENDED SURFACING 32m<sup>2</sup>

RECOMMENDED AGE 2+

RECOMMENDED USERS

SURFACING: RECOMMENDED: 32 m² EDGING: 24lm