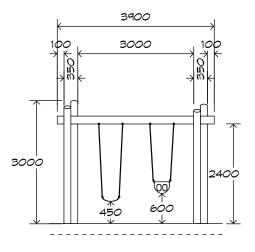

## **Product Sheet**

1 Bay Log Swing

CRITICAL

FALL HEIGHT

1.5m

SWG-LO 010-1-2.4

1 Strap | 1 Toddler

## 1 Bay Log Swing SWG-LO 010-1-2.4

1 Strap | 1 Toddler