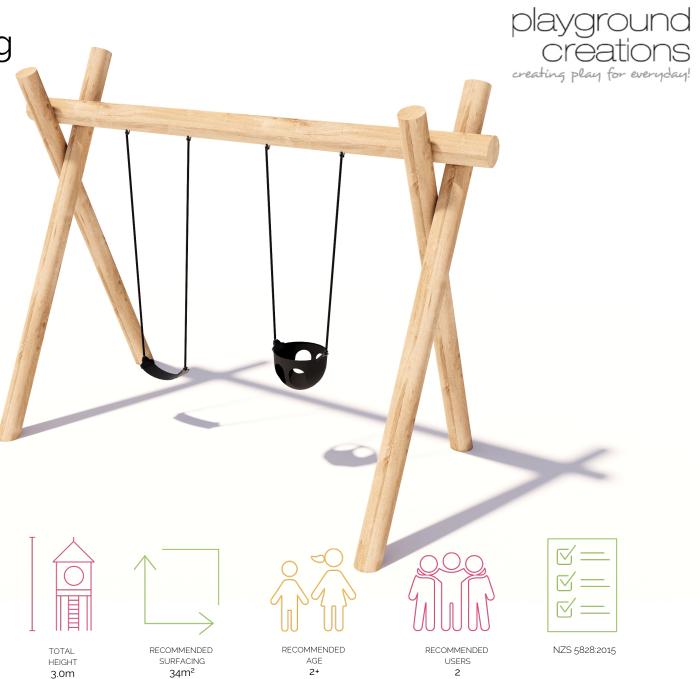

## **Product Sheet**

1 Bay Log Swing

CRITICAL

FALL HEIGHT

1.5m

SWG-LO 010-1-2.4

1 Strap | 1 Toddler

## 1 Bay Log Swing SWG-LO 010-1-2.4

1 Strap | 1 Toddler

SURFACING: RECOMMENDED: 34 m² EDGING: 25 lm