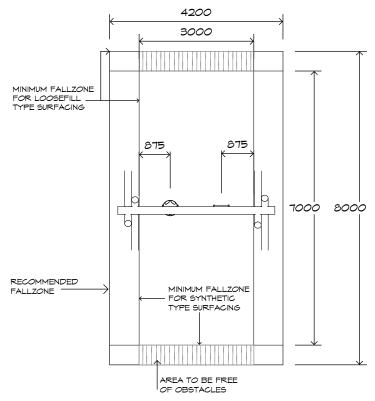

## **Product Sheet**

1 Bay Log Swing

CRITICAL

FALL HEIGHT

1.5m

SWG-LO 010-1-2.4

1 Strap | 1 Toddler



## **Product Sheet**

## 1 Bay Log Swing SWG-LO 010-1-2.4

1 Strap | 1 Toddler







## Product Warranty

Playground Creations warrants its products to be free from defect in materials or workmanship during normal use and installation and in accordance with our specifications.

Full warranty details on request.
Disclaimer: This should be read in conjunction
with the Playground Creations full warranty
terms and conditions.



On H5 posts and stainless steel fabricated components



On steel equipment with forced movement



On HDPE (high density polyethylene) structural failure



On combination rope work and activity nets



On all moving components

SURFACING: RECOMMENDED: 34 m² EDGING: 25 lm