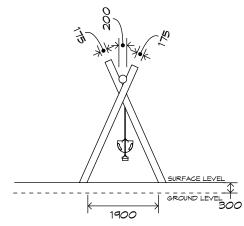

## **Product Sheet**

1 Bay Log Swing

CRITICAL

FALL HEIGHT

1.5m

SWG-LO 010-1-2.4

1 Strap | 1 Toddler